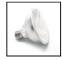

LED PAR30: LED PAR30 IP65 dimmable bulb

The holder must be recessed into the ground providing a drainage-gravel for at least 30 cm.

Polypropylene holder Ø 180 mm - h 210 mm

LED PAR30 CS 51: Polypropylene holder Ø 180 mm - h 210 mm