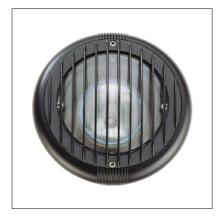

## **HELIOS**

## Recessed luminaire constructed of:

- Die-cast aluminium structure
- Opal polycarbonate diffuser
- Aluminium reflector
- Silicon gaskets
- Stainless steel screws
- Polypropylene holder
- Painting using high resistance to UV and corrosion polyester powders

## **NOTES**

The holder is enclosed to the luminaire Not walkover and not driveover recessed ground luminaire.

| Code     | Light source | Power | Lum.<br>Flux * | Socket | Colour<br>Temperature | Surface temperature | CEI<br>Zone ** | Beam angle | Notes                          |
|----------|--------------|-------|----------------|--------|-----------------------|---------------------|----------------|------------|--------------------------------|
| 1050.05X | LED PAR30    | 9,5W  | 800 lm         | E27    | 4000 K                | <40°C               | 1 🔀 🔀          | 40°        | Bulb enclosed to the luminaire |
| 1050.06X | LED PAR30    | 9,5W  | 800 lm         | E27    | 3000 K                | <40°C               | 1 🔀 🔀          | 40°        | Bulb enclosed to the luminaire |
| 1050.68X | LED          | 6,5W  | 650 lm         | Gx53   | 4000 K                | <40°C               | 1 🔀 🔀          |            | Bulb enclosed to the luminaire |
| 1050.69X | LED          | 6,5W  | 650 lm         | Gx53   | 3000 K                | <40°C               | 1 🔀 🔀          |            | Bulb enclosed to the luminaire |