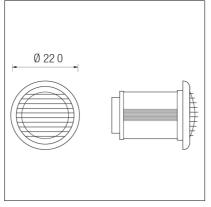

LED PAR30: LED PAR30 IP65 dimmable bulb

The holder must be recessed into the ground providing a drainage-gravel for at least 30 cm.

Polypropylene holder Ø 180 mm - h 210 mm

LED PAR30 CS 51: Polypropylene holder Ø 180 mm - h 210 mm

LED GX53 CS 52: Polypropylene holder Ø 180 mm - h 120 mm

Impact Energy (J): 0,7