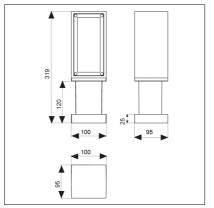

Floor mounting

Single power supply cables input

LED: LED's direct operation at 220/240V 50/60Hz. No power supply is required.

IK 07

Impact Energy (J):