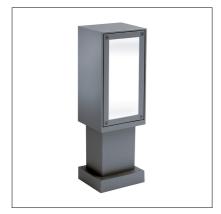

## QUALITY MARKS

((

CL I

IP65

COLOURS

NOTES

D. H. I

Ground outdoor luminaire, available with mono-direction or double-direction light constructed of:

- Painted die-cast aluminium body
- Satin glass diffuser
- Aluminium reflector
- · Silicon gaskets

**SHARP STELO** 

- Stainless steel screws
- Painting using high resistance to UV and corrosion polyester powders

Floor mounting

Single power supply cables input

LED: LED's direct operation at 220/240V 50/60Hz. No power supply is required.

IK 07

Impact Energy (J):