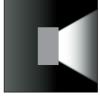

Mono direction light

| Code     | Light source | Power | Lum.<br>Flux * | Colour<br>Temperature |
|----------|--------------|-------|----------------|-----------------------|
| 7025.66X | LED          | 13W   | 1790 lm        | 4000 K                |
| 7025.67X | LED          | 13W   | 1790 lm        | 3000 K                |