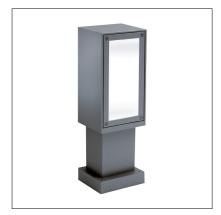

## **QUALITY MARKS**

( (

CL I

IP65

COLOURS

Anthracite X=9

NOTES

Ground outdoor luminaire, available with mono-direction or double-direction light constructed of:

- Painted die-cast aluminium body
- Satin glass diffuser
- Aluminium reflector
- Silicon gaskets

**SHARP STELO** 

- Stainless steel screws
- Painting using high resistance to UV and corrosion polyester powders