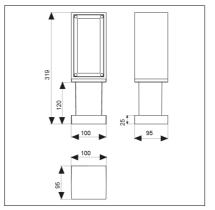

Floor mounting

Single power supply cables input

LED: LED's direct operation at 220/240V 50/60Hz. No power supply is required.

IK 07

Impact Energy (J):