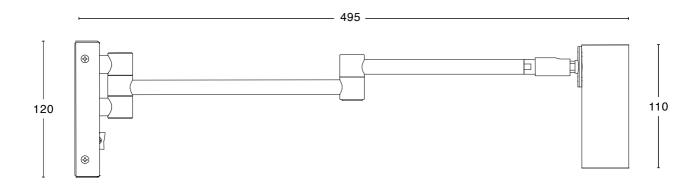

It was in 1987 that the lighting designer Åke Hultgren created the Puck family. Each of the different models in this timeless series blends effortlessly into the setting in which it is used.



WHITE RAL9016 MATT BRASS CHROME

## Specification

#### **TECHNICAL SPECIFICATION**

Design Åke Hultgren

Electrical data Class III IP20 12V

Description Etended arm arm. Switch on wall plate

Connection 2.5 m cord with plug-in transformer

Light source 1x3.1W 12V GU4 LED included

Weight 2 kg

Volume 0,03 m<sup>3</sup>

Care Download Care Instructions

Recycling Download Recycling Manual

### ARTICLE NO. & MODEL

30930-01-000-L White RAL9016. Cord with plug-in transformer

30930-20-000-L Chrome. Cord with plug-in transformer

30930-25-000-L Matt brass. Cord with plug-in transformer

## Dimensions



WALL LAMP PUCK TURNABLE