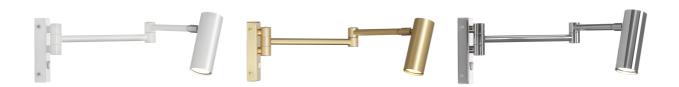

It was in 1987 that the lighting designer Åke Hultgren created the Puck family. Each of the different models in this timeless series blends effortlessly into the setting in which it is used.

WHITE RAL9016 MATT BRASS CHROME

### ARTICLE NO. & MODEL

30930-01-000-L White RAL9016. Cord with plug-in transformer

30930-20-000-L Chrome. Cord with plug-in transformer

30930-25-000-L Matt brass. Cord with plug-in transformer