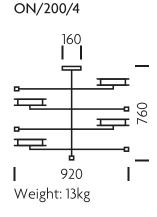

## CUSTOM ORION

MATERIAL STEEL AND ACRYLIC

#### FINISH

SATIN BLACK WITH OPAL ACRYLIC DIFFUSERS

#### FEATURES

CUSTOM ORION FEATURES HORIZONTAL ARMS RANDOMLY PROJECTING FROM THE CENTRAL COLUMN WITH OPAL ACRYLIC DIFFUSERS SANDWICHED BETWEEN TOP AND BOTTOM FLAT PLATES. DIFFUSERS ENCLOSE LED LIGHT SOURCES. FINISH, LENGTH AND CONFIGURATION OF ARMS ARE TO CLIENT SPECIFICATION AND THE RANGE IS IDEALLY SUITED TO LONG DROPS SUCH AS STAIRWELLS OR ATRIUMS. PLEASE CONTACT CHELSOM WITH YOUR IDEAS AND CONCEPTS

LED 4x6W