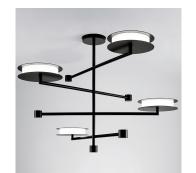

## CUSTOM ORION

MATERIAL STEEL AND ACRYLIC

#### FINISH

SATIN BLACK WITH OPAL ACRYLIC DIFFUSERS

#### FEATURES

CUSTOM ORION FEATURES HORIZONTAL ARMS RANDOMLY PROJECTING FROM THE CENTRAL COLUMN WITH OPAL ACRYLIC DIFFUSERS SANDWICHED BETWEEN TOP AND BOTTOM FLAT PLATES. DIFFUSERS ENCLOSE LED LIGHT SOURCES. FINISH, LENGTH AND CONFIGURATION OF ARMS ARE TO CLIENT SPECIFICATION AND THE RANGE IS IDEALLY SUITED TO LONG DROPS SUCH AS STAIRWELLS OR ATRIUMS. PLEASE CONTACT CHELSOM WITH YOUR IDEAS AND CONCEPTS

LED 4x6W