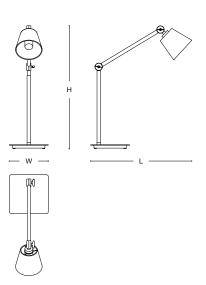

# **★** ARMANI / CASA



**NEXT** 

Table lamp

# ↑ ARMANI / CASA

# **NEXT**

## **DESCRIPTION**

Reading table lamp with brass structure and rectangular flat base in steel. The stem is divided in two leather-covered segments that, together with the upper part, grant the best possible orientation of the lamp. A decorative truncated cone shade in colored fabric, matching the leather, envelops the light source. Switch/dimmer in the shape of GA logo on the base. Like all Armani/Casa lamps, Next requires a power supply box (to be bought separately) to work.

## MADE IN ITALY

#### DIMENSIONS

20x57x58h cm - Inch 7.8x22.4x22.8h



#### **FINISHES**





#### **NEXT**

#### TECHNICAL INFORMATION

Power supply box input:  $100-240V \sim 0.7A$ , 50-60HZ

For indoor use only.

Shade

Fabric (65% Polyester - 35% Cotton) coupled with PVC.

Structure

Steel with galvanci treatment.

Finishing and painting cycle / Glues

Metal: treatment with nitre solvent / Cow leather / Vinyl and urea glues.

# Maintenance and disposal

Product designed for indoor use. Make sure that the surface does not stay in contact with water or other liquids, even for short periods. The product is made with finishes subject to deterioration if treated with unsuitable substances. Always use neutral and creamy cleaning solutions without alcohol or acids. Never use steel wool or abrasive sponges but a soft wet cloth. Dry thoroughly after each cleanin