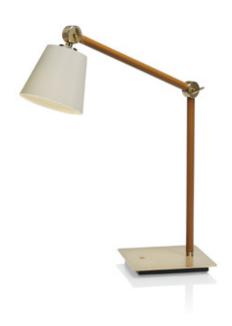

## **DESCRIPTION**

Reading table lamp with brass structure and rectangular flat base in steel. The stem is divided in two leather-covered segments that, together with the upper part, grant the best possible orientation of the lamp. A decorative truncated cone shade in colored fabric, matching the leather, envelops the light source. Switch/dimmer in the shape of GA logo on the base. Like all Armani/Casa lamps, Next requires a power supply box (to be bought separately) to work.

#### DIMENSIONS

20x57x58h cm - Inch 7.8x22.4x22.8h