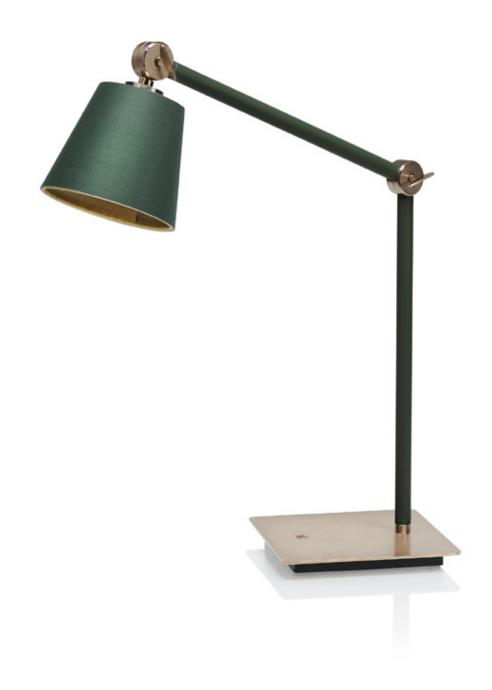

## **DESCRIPTION**

Reading table lamp with brass structure and rectangular flat base in steel. The stem is divided in two leather-covered segments that, together with the upper part, grant the best possible orientation of the lamp. A decorative truncated cone shade in colored fabric, matching the leather, envelops the light source. Switch/dimmer in the shape of GA logo on the base. Like all Armani/Casa lamps, Next requires a power supply box (to be bought separately) to work.

#### DIMENSIONS

20x57x58h cm - Inch 7.8x22.4x22.8h