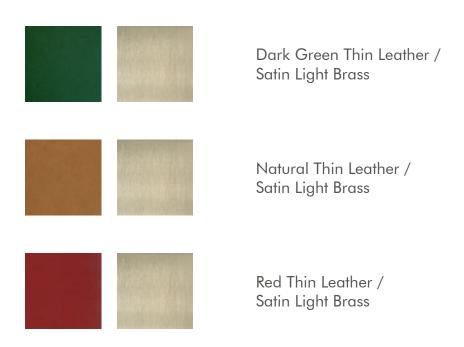

# **★** ARMANI / CASA



**NEXT** 

Table lamp

# ↑ ARMANI / CASA

# **NEXT**

## **DESCRIPTION**

Reading table lamp with brass structure and rectangular flat base in steel. The stem is divided in two leather-covered segments that, together with the upper part, grant the best possible orientation of the lamp. A decorative truncated cone shade in colored fabric, matching the leather, envelops the light source. Switch/dimmer in the shape of GA logo on the base. Like all Armani/Casa lamps, Next requires a power supply box (to be bought separately) to work.

## MADE IN ITALY

#### DIMENSIONS

20x57x58h cm - Inch 7.8x22.4x22.8h



#### **FINISHES**





#### **NEXT**

#### TECHNICAL INFORMATION

Power supply box input:  $100-240V \sim 0.7A$ , 50-60HZ

For indoor use only.

Shade

Fabric (65% Polyester - 35% Cotton) coupled with PVC.

Structure

Steel with galvanci treatment.

Finishing and painting cycle / Glues

Metal: treatment with nitre solvent / Cow leather / Vinyl and urea glues.

# Maintenance and disposal

Product designed for indoor use. Make sure that the surface does not stay in contact with water or other liquids, even for short periods. The product is made with finishes subject to deterioration if treated with unsuitable substances. Always use neutral and creamy cleaning solutions without alcohol or acids. Never use steel wool or abrasive sponges but a soft wet cloth. Dry thoroughly after each cleaning. The replacement of