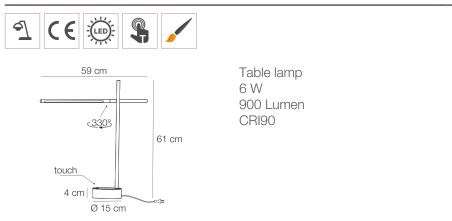

## 05103

**Description:** Designed as a light for reading, studying and working, it allows you to direct the light as required, adjusting the intensity by memory touch dimmer. Stable, handy, functional. Doc is simply practical, a lamp that offers a quick solution for lighting the work top, the desk and the relaxation corner. The light source rotates at 330 °, it highlights the desired area, ensuring visual comfort.

**Plus:** Built-in Led table lamp. The lamp is equipped with a joint on the base, a joint between the two rods and a joint on the source. This allows you to direct the light beam as you like. Memory touch dimmer on the base.

| Structure | Dimmer    | Led Light                              | Lens        | qi              | Difusser |
|-----------|-----------|----------------------------------------|-------------|-----------------|----------|
| AS BB     | T (Touch) | H 2700 K ●<br>W 3000 K ○<br>N 4000 K ○ | X (No lens) | <b>X</b> (IP20) | XX       |
| OS        |           |                                        |             |                 |          |