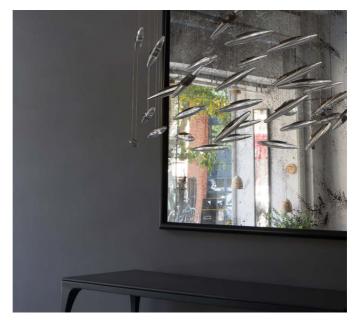

## MOONLIGHT MURMURATION 20 DROPS

## 20 drops swoop dimensions:

description: lights: flex/wiring: installation:

weight: lead time: oval canopy size - 160cm w x 61cm d (63" w x 24" d) glass drop - 27cm w x 4cm d x 4cm h (10" w x 1½" d x 1½" h) glass drop cluster height - 80cm h (31" h) overall height to be specified solid glass drops illuminated by LED, brass cap and white canopy 20x 1 watt LED dimmable clear driver housed within canopy qualified electrician necessary for installation approx 45kg (100lbs) 10 - 12 weeks if not in stock custom sizes available - please enquire