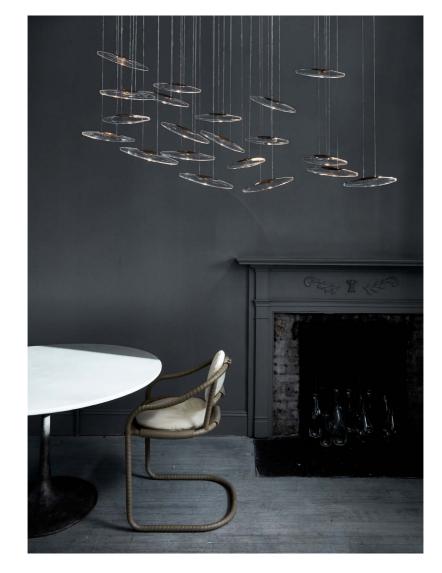

## MOONLIGHT MURMURATION 20 DROPS

## 20 drops swoop dimensions:

description: lights: flex/wiring: installation:

weight: lead time: oval canopy size - 160cm w x 61cm d (63" w x 24" d) glass drop - 27cm w x 4cm d x 4cm h (10" w x 1½" d x 1½" h) glass drop cluster height - 80cm h (31" h) overall height to be specified solid glass drops illuminated by LED, brass cap and white canopy 20x 1 watt LED dimmable clear driver housed within canopy qualified electrician necessary for installation approx 45kg (100lbs) 10 - 12 weeks if not in stock custom sizes available - please enquire