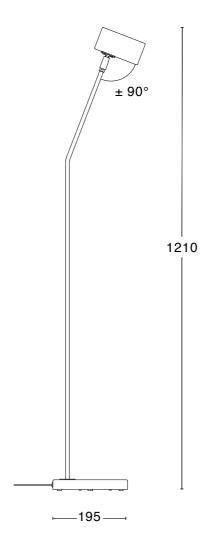

ines form and function in the best possible way. The slender lines of a design that creates a chic, sleek silhouette, together with the underlying concept of a series that offers fully directional light optimised for reading, leave nothing to be desired.









POLISHED BRASS BLACK RAL9005 AND CHROME

### Specification

#### TECHNICAL SPECIFICATION

Design Studio Construction/ Bergboms

Electrical data Class II IP20 230V

Description Adjustable shade

Connection 2.5 m cord with schuko plug

Light source 1x 4,6W LED GU10 included

Weight 5 kg

Volume 0,15 m<sup>3</sup>

Care Download Care Instructions

Recycling Download Recycling Manual

#### ARTICLE NO. & MODEL

GX224-01-L White RAL9016 and chrome

GX224-15-L Black RAL9005 and chrome

GX224-20-L Chrome

GX224-24-L Brass

## Dimensions



MINIPOINT FLOOR LAMP