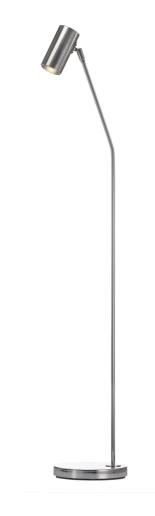

# Minipoint

Minipoint – a series that combines form and function in the best possible way. The slender lines of a design that creates a chic, sleek silhouette, together with the underlying concept of a series that offers fully directional light optimised for reading, leave nothing to be desired.

## Dimensions

MINIPOINT FLOOR LAMP