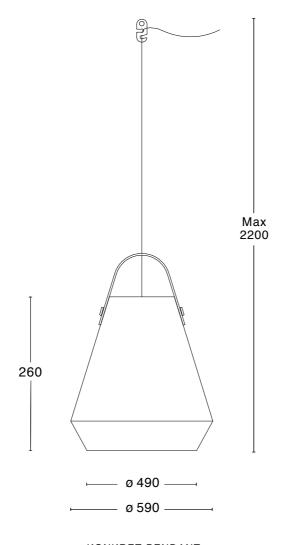

## Konkret

Konkret is a series that puts its constituent material to the test. "I wanted to challenge the way we use wood as a material for lights and show how the texture of the material can be changed through its design and how this also creates a natural and warm light," says Jonas Edvard. Konkret is a pendant light made from ash veneer with the addition of a black tint and has fine details such as brass studs attaching the leather straps.



ASHWOOD VENEER

## Specification

## TECHNICAL SPECIFICATION

Design Jonas Edvard

Electrical data Class II IP20 230V

Description Black toned ashwood veneer. Leather strap. Black textile cord

Connection Ceiling socket

Light source 1x 7W LED E27

ARTICLE NO. & MODEL

35865-19-000 Ashwood veneer

## Dimensions