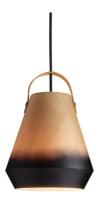

## Konkret

Konkret is a series that puts its constituent material to the test. "I wanted to challenge the way we use wood as a material for lights and show how the texture of the material can be changed through its design and how this also creates a natural and warm light," says Jonas Edvard. Konkret is a pendant light made from ash veneer with the addition of a black tint and has fine details such as brass studs attaching the leather straps.

ASHWOOD VENEER

ARTICLE NO. & MODEL

35865-19-000 Ashwood veneer