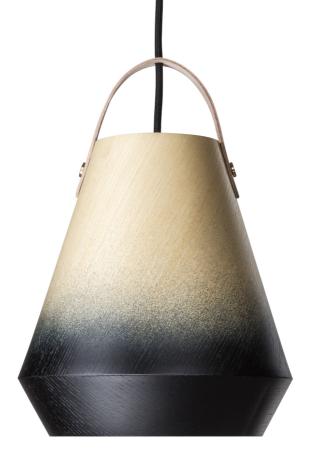

## Konkret

Konkret is a series that puts its constituent material to the test. "I wanted to challenge the way we use wood as a material for lights and show how the texture of the material can be changed through its design and how this also creates a natural and warm light," says Jonas Edvard. Konkret is a pendant light made from ash veneer with the addition of a black tint and has fine details such as brass studs attaching the leather straps.

ASHWOOD VENEER

ARTICLE NO. & MODEL

35865-19-000 Ashwood veneer