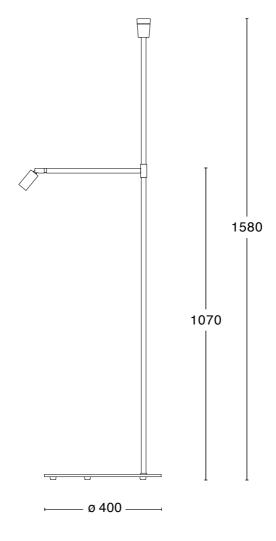

ormed. Often his design invites surprises and humor, whether it is in the object itself or the choice of name. The different series are true proof of that the design of Jonas Bohlin is no passing fancy but objects created to stay.



## Specification

## **TECHNICAL SPECIFICATION**

Design Jonas Bohlin

Electrical data Class I IP20 230V

Description Black structure foot. Porcelain socket. Separate switch on adjustable

spot. Floor switch with dimmer for upward lamp

Connection 2.5 m cord with dimmer and schuko plug

Light source 1x 14W LED Par 38 E27 and 1x 4,6W LED GU10

Weight 17 kg

Volume 0,45 m<sup>3</sup>

Care Download Care Instructions

Recycling Download Recycling Manual

ARTICLE NO. & MODEL

39011-15S-000 Black structure lacquer RAL 9005

39011-72-000 Rough brass

## Dimensions



GALAX FLOOR LAMP