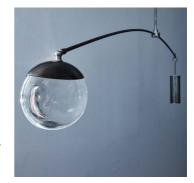

GAIA PENDANT SINGLETIER

## OCHRE

with adjustable cable

dimensions: canopy size - 15cm diam (6" diam)

fixture size - I 32cm w x 5.6cm d x 81cm h (52" w x 2½" d x 32" h)

overall height - up to 200cm h (80"h)

description: solid glass drop illuminated by LED, blackened nickel or antique

brass cap with matching arm, canopy and counterweight

lights: 2x I watt LED (in pebble), not dimmable

flex/wiring: black flex

installation: it is advisable to measure from ceiling to bottom of pendant in