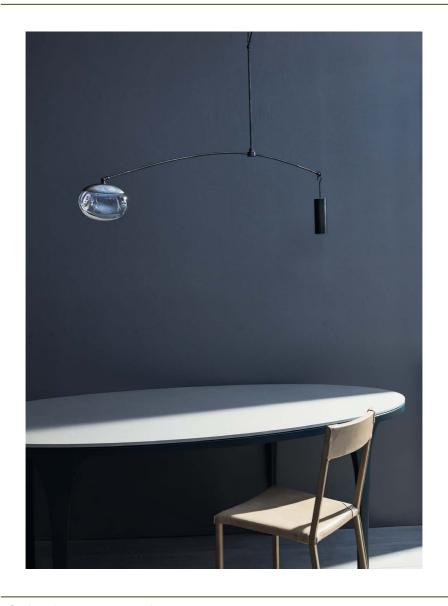

GAIA PENDANT SINGLETIER

## OCHRE

with adjustable cable

dimensions: canopy size - 15cm diam (6" diam)

fixture size - I 32cm w x 5.6cm d x 81cm h (52" w x 2½" d x 32" h)

overall height - up to 200cm h (80"h)

description: solid glass drop illuminated by LED, blackened nickel or antique

brass cap with matching arm, canopy and counterweight

lights: 2x I watt LED (in pebble), not dimmable

flex/wiring: black flex

installation: it is advisable to measure from ceiling to bottom of pendant in

case longer wire or a reduction in fixture height is required note that the ceiling canopy and electrical connection point are

not at the centre of the light fitting driver housed within canopy

qualified electrician necessary for installation

weight: approx. 9kg (20lbs)

lead time: 10 - 12 weeks if not in stock

the gaia pendant with cable suspension, designed to be like a mobile, is not a static fixture. it will rotate slightly and settle in its own position so please consider this when placing the pendant within your space.