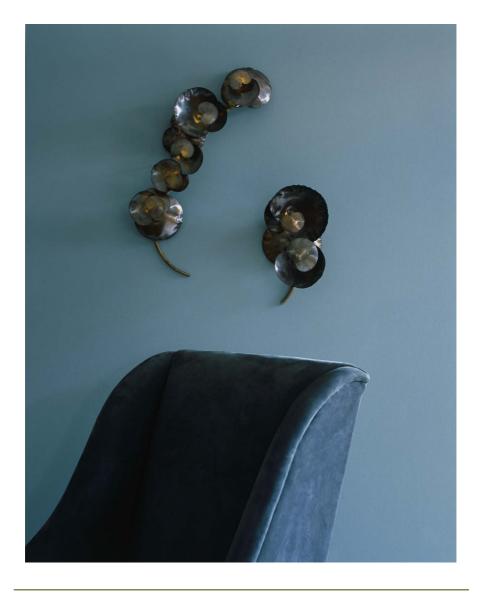

## EUCALYPTUS WALL LIGHT LARGE & SMALL

## O C H R E

| <u>large</u>  |                                                  |
|---------------|--------------------------------------------------|
| dimensions:   | 20cm w x 15cm d x 60cm h                         |
|               | (8'' w × 8'' d × 23'' h)                         |
| description:  | patinated brass (as shown) or pewter frame       |
| lights:       | 5x 1 watt LED, not dimmable                      |
| installation: | driver housed within wall fitting                |
|               | qualified electrician necessary for installation |
| weight:       | approx 1.5kg (3½lbs)                             |
| lead time:    | 10 – 12 weeks if not in stock                    |
|               |                                                  |
| <u>small</u>  |                                                  |
| dimensions:   | 20cm w x 15cm d x 33cm h                         |
|               | (8" w × 6" d × 13" h)                            |
| lights:       | 2x   watt LED, not dimmable                      |
| weight:       | approx 1kg (2¼lbs)                               |
| -             |                                                  |

this product is made by hand and patinated individually - images are a guide only as there will be some variation in finish between pieces