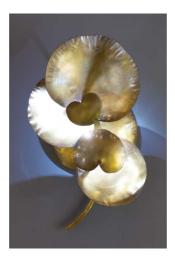

## EUCALYPTUS WALL LIGHT LARGE & SMALL

## O C H R E

| <u>large</u>  |                                                  |
|---------------|--------------------------------------------------|
| dimensions:   | 20cm w x 15cm d x 60cm h                         |
|               | (8'' w × 8'' d × 23'' h)                         |
| description:  | patinated brass (as shown) or pewter frame       |
| lights:       | 5x 1 watt LED, not dimmable                      |
| installation: | driver housed within wall fitting                |
|               | qualified electrician necessary for installation |
| weight:       | approx 1.5kg (3½lbs)                             |
| lead time:    | 10 – 12 weeks if not in stock                    |
|               |                                                  |
| <u>small</u>  |                                                  |
| dimensions:   | 20cm w x 15cm d x 33cm h                         |
|               | (8" w × 6" d × 13" h)                            |
| lights:       | 2x   watt LED, not dimmable                      |
| weight:       | approx 1kg (2¼lbs)                               |
| -             |                                                  |

this product is made by hand and patinated individually - images are a guide only as there will be some variation in finish between pieces