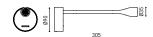

DIMENSIONS

|                             | PRODUCT                                 |
|-----------------------------|-----------------------------------------|
| Name                        | DREAM 3000K N                           |
| Reference                   | A2790001N                               |
| Color                       | Matt black                              |
| RAL                         | Colour in the mass looks alike RAL 7022 |
| Category                    | WALL & FLOOR LIGHTS                     |
|                             |                                         |
|                             | LIGHTING INFORMATION                    |
| Light source                | LED                                     |
| Gross luminous flux         | 215 Lm                                  |
| Power                       | 2,1 W                                   |
| Power values of the system  | 3,23 W                                  |
| Colour temperature          | 3000 K                                  |
| Colour Rendering Index      | CRI>90                                  |
| Chromatic stability         | Mac Adam Step 3                         |
| Light beam angle            | 17°                                     |
| Lighting efficiency         | 94%                                     |
| Efficacy                    | 102 Lm/W                                |
| Current intensity           | 700 mA                                  |
| Driver                      | Included                                |
| Electrical insulation class |                                         |
| Voltage                     | 220 V/240 V                             |
| Frequency                   | 50/60 Hz                                |
| Energy efficiency           | A++                                     |
| LED lifespan                | L80B10 (Tc=85°C) >60.000h               |
|                             |                                         |
|                             | OTHER DATA                              |
| Ingress Protection          | IP20                                    |
| Weight                      | 300 g.                                  |
| Packaged weight             | 461 g.                                  |
| Packaging dimensions        | 350 × 118 × 108 mm.                     |
| Units per package           | 1                                       |
| Materials                   | Aluminium / Silicone                    |