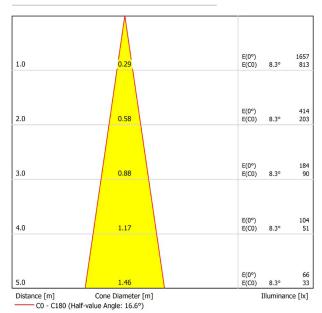

|
| Materials                   | Aluminium / Silicone                    |



Dream is a wall light conceived for reading light applications in bed-head areas. Dream is easily adjustable by hand, flexible and versatile. Whatever position you adjust it to, it will easily adapt to its position and may maintain it steadily. Its silicone release coating and the smooth lines of its geometry make this luminaire a visually highly attractive piece with a pleasant touch. Dream offers an exceptional lighting quality for reading while having an extraordinary low power consumption. The focal angle of the clearly defined light beam allows to concentrate the light in the desired area and prevents light contamination when two persons share the bed.





## POLAR DIAGRAM



## CONICAL DIAGRAM