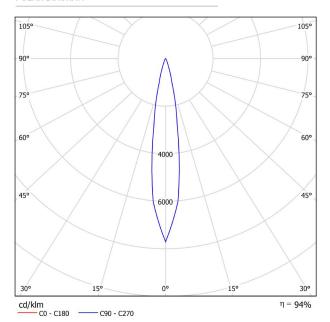

|
| Materials                   | Aluminium / Silicone                    |



Dream is a wall light conceived for reading light applications in bed-head areas. Dream is easily adjustable by hand, flexible and versatile. Whatever position you adjust it to, it will easily adapt to its position and may maintain it steadily. Its silicone release coating and the smooth lines of its geometry make this luminaire a visually highly attractive piece with a pleasant touch. Dream offers an exceptional lighting quality for reading while having an extraordinary low power consumption. The focal angle of the clearly defined light beam allows to concentrate the light in the desired area and prevents light contamination when two persons share the bed.





## POLAR DIAGRAM



## CONICAL DIAGRAM