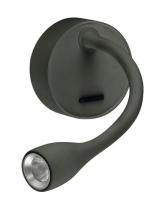

Dream is a wall light conceived for reading light applications in bed-head areas. Dream is easily adjustable by hand, flexible and versatile. Whatever position you adjust it to, it will easily adapt to its position and may maintain it steadily. Its silicone release coating and the smooth lines of its geometry make this luminaire a visually highly attractive piece with a pleasant touch. Dream offers an exceptional lighting quality for reading while having an extraordinary low power consumption. The focal angle of the clearly defined light beam allows to concentrate the light in the desired area and prevents light contamination when two persons share the bed.