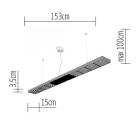

Type of Dimmer Pushbotton pulse (digital)

Motion sensor Yes Sensors can be switched off Yes With constant light controller Yes Remote control included Yes Material of the grid plastic 1530 mm Length Width 150 mm Height 35 mm Suspension length 30-100 mm