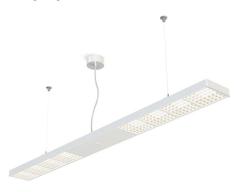

## XT-A CEILING 150x15 DL white/white sensor

## XA51-3

## **TECHNICAL SPECIFICATIONS**

Lamp holder LED

Mounting method Pendant

Light emission 62% direct / 38% indirect

Level of light output efficiency100 %Luminaire luminous flux6300 lmColour temperature3500 KColour rendering index (CRI)85Complies with EN12464Yes

Rated voltage (range) 220-240 V / 120 V

Power frequency 50-60 Hz
Power consumption (maximum) 75 W
Housing material aluminium
Type of lamp control gear Driver
Connection cable (number of cores) 5
Energy efficiency A - A++
Dimmable Yes

Type of Dimmer Pushbotton pulse (digital)

Motion sensor Yes Sensors can be switched off Yes With constant light controller Yes Remote control included Yes Material of the grid plastic 1530 mm Length Width 150 mm Height 35 mm Suspension length 30-100 mm