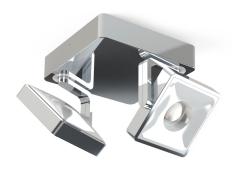

## STUDIO SPOT DUO 17x17 alu pol/white 2700 K

Luminaire luminous flux 2x 650 lm
Colour temperature 2700 K
Colour rendering index (CRI) > 90

White impression warm white
Rated voltage (range) 220-240 V / 120 V

Power frequency 50/60 Hz

Power consumption (maximum) 2x 16 W
Surface polished
Colour of covering white
Housing material aluminium

Ballast included Yes
Protection class II
Connection cable (number of cores) 3
Number of lampheads 2
Lampshade material plastic
Energy efficiency A - A++

Type of Dimmer phase rotary dimmer

 Width
 170 mm