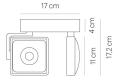

Ballast included Yes
Protection class II
Connection cable (number of cores) 3
Number of lampheads 2
Lampshade material plastic
Energy efficiency A - A++

Type of Dimmer phase rotary dimmer

 Width
 170 mm

 Height
 172 mm

 Head adjustable
 Yes

 Net weight
 2,5 kg

polished aluminium

Driver

Yes