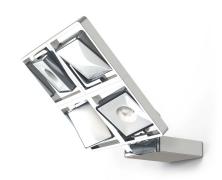

## STUDIO QUATTRO WALL/CEILING alu pol/white 2700K

## **TECHNICAL SPECIFICATIONS**

Lamp holder LED

Mounting method surface-mounted

Light emission direct
Light distribution symmetric
Luminaire luminous flux 4x 650 lm
Colour temperature 2700 K
Colour rendering index (CRI) > 90

Connection cable (number of cores) 3

Number of lampheads 4

Lampshade material plastic

Energy efficiency A - A++

Dimmable Yes

Type of Dimmer phase rotary dimmer

Width 316 mm
Height 386 mm
Head adjustable Yes
Net weight 0,00 kg
lamphead is rotatable Yes