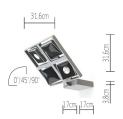

Connection cable (number of cores) 3

Number of lampheads 4

Lampshade material plastic

Energy efficiency A - A++

Dimmable Yes

Type of Dimmer phase rotary dimmer

Width 316 mm
Height 386 mm
Head adjustable Yes
Net weight 0,00 kg
lamphead is rotatable Yes