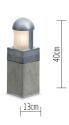

IP rating IP44
Connection cable (number of cores) 3
Energy efficiency E-A++
Dimmable Yes

Type of Dimmer phase rotary dimmer

Width130 mmHeight400 mmNet weight7,10 kg