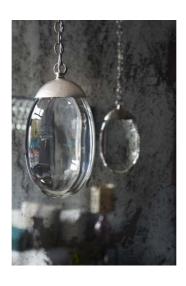

CELESTIAL PEBBLE SINGLE

## OCHRE

dimensions: pebble -  $12.5 \text{cm w} \times 5 \text{cm d} \times 21 \text{cm h}$  (5" w × 2" d × 8" h)

canopy size - I 3cm diam (5" diam) overall height up to 200cm (80")

description: solid glass drop illuminated by LED

patinated bronze or satin nickel finish cap with matching chains

and canopy

lights: total 2x | watt LED (in pebble), not dimmable flex/wiring: patinated bronze finish - brown twisted silk

satin nickel finish - grey twisted silk

installation: it is advisable to measure from ceiling to bottom of chandelier in

case longer chain or wire is required

driver housed within canopy

qualified electrician necessary for installation

weight: approx 2.5kg (6lbs)