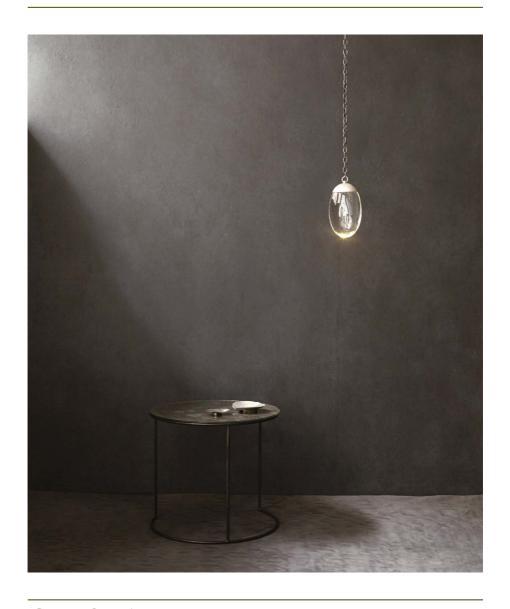

CELESTIAL PEBBLE SINGLE

## OCHRE

dimensions: pebble -  $12.5 \text{cm w} \times 5 \text{cm d} \times 21 \text{cm h}$  (5" w × 2" d × 8" h)

canopy size - I 3cm diam (5" diam) overall height up to 200cm (80")

description: solid glass drop illuminated by LED

patinated bronze or satin nickel finish cap with matching chains

and canopy

lights: total 2x | watt LED (in pebble), not dimmable flex/wiring: patinated bronze finish - brown twisted silk

satin nickel finish - grey twisted silk

installation: it is advisable to measure from ceiling to bottom of chandelier in

case longer chain or wire is required

driver housed within canopy

qualified electrician necessary for installation

weight: approx 2.5kg (6lbs)