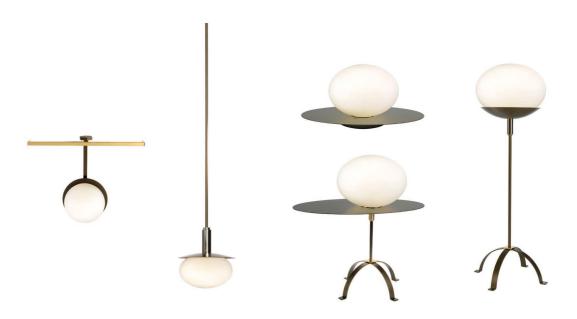

# **PUMPKIN**

PUMPKIN is a modern-style lamp set that consists of a pumpkin-shaped glass diffuser resting on elegant metal plates. The apparent simplicity of these elements becomes their true beauty and hides their great design complexity

#### Dimensions:

ED/20 507 Lamp, cm. 80 x 46 x h.40

ED/20 504 Floor lamp, cm. 57 x 57 x h.148

ED/20 506 Ceiling lamp, Ø cm. 25 x h.137

ED/20 508 Table lamp, cm. 90 x 48 x h. 63,5 (Ø sfer cm 45) h/tot. cm. 94

ED/20 505 Applique cm. 60 x 20 x h. 50(Ø cm 20)

ED/20 506 Ceiling Lamp Ø cm. 25 x h.137

### Materials:

Metal, Glass

Design by: STUDIO MAMO

Made in Italy

This product is on page 'https://www.zanaboni.it/en/products/pumpkin-2/'
Request informations for product customizations or related articles to info@zanaboni.it