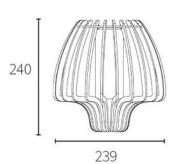

# **ZUMBA** | Wall lamp

The ZUMBA wall light is sure to catch your eye thanks to its trendy design and discreet shape. The smooth, curved shape of its wooden slats allow it to blend in harmoniously with all living spaces making it the ideal choice for bedside tables. The wooden slats meet the PEFC environmental standards. The wood has been treated with an organic, protective water-based varnish.

ref. AP-1401-B0003-BC1

## **BROSSIER SADERNE**

### **STRUCTURE**

Rectangular box - Diffuser central polycarbonate white opal Natural varnished birch veneer

### **ELECTRICAL EQUIPMENT**

5W LED - 12W Maxi 2 - IP20 Without switch

### **DIMENSIONS IN MM**

Height: 240 Width: 240 Depth: 150