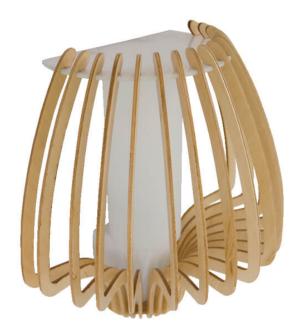

# **ZUMBA** | Wall lamp

The ZUMBA wall light is sure to catch your eye thanks to its trendy design and discreet shape. The smooth, curved shape of its wooden slats allow it to blend in harmoniously with all living spaces making it the ideal choice for bedside tables. The wooden slats meet the PEFC environmental standards. The wood has been treated with an organic, protective water-based varnish.

### **STRUCTURE**

Rectangular box - Diffuser central polycarbonate white opal Natural varnished birch veneer