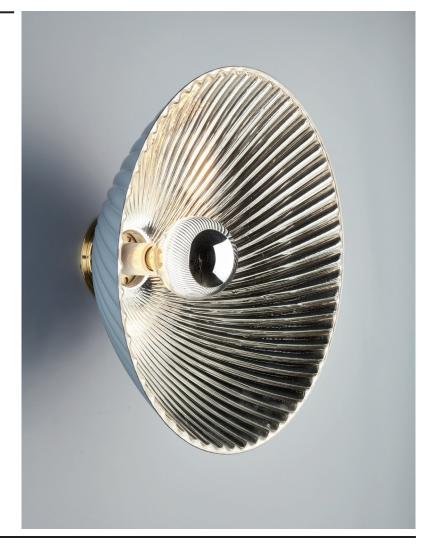

## **TIBER FLUSH MOUNT**

The Tiber is used as a pendant, ceiling and wall light in kitchens and utility spaces. The swirled glass, mirrored shade echoes mid 20thC industrial lighting and reflects a warm glow over tables and islands

## PRODUCT CODE WL423 CATEGORY:WALL LIGHTS