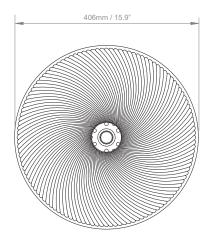

LIGHTING

## **TIBER FLUSH MOUNT**

The Tiber is used as a pendant, ceiling and wall light in kitchens and utility spaces. The swirled glass, mirrored shade echoes mid 20thC industrial lighting and reflects a warm glow over tables and islands



## PRODUCT CODE WL423 CATEGORY:WALL LIGHTS

## DIMENSIONS





## **TIBER FLUSH MOUNT**

| LAMP TYPE<br>INCANDESCENT  | UK<br>1 x 60W (Max) E27 Golfball                                                                          | <b>EU</b><br>1 x 60W (Max) E27 Golfball | <b>USA</b><br>1 x 60W (Max) E26 Golfball |
|----------------------------|-----------------------------------------------------------------------------------------------------------|-----------------------------------------|------------------------------------------|
| LAMP TYPE ENERGY<br>SAVING | Suitable CFL or LED equivalent.                                                                           |                                         |                                          |
| FINISH OPTIONS             | Antique Brass, Polished Unlacquered Brass (shown), Polished Lacquered