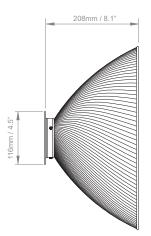

LIGHTING

## **TIBER FLUSH MOUNT**

The Tiber is used as a pendant, ceiling and wall light in kitchens and utility spaces. The swirled glass, mirrored shade echoes mid 20thC industrial lighting and reflects a warm glow over tables and islands



## PRODUCT CODE WL423 CATEGORY:WALL LIGHTS

## DIMENSIONS





## **TIBER FLUSH MOUNT**

| LAMP TYPE<br>INCANDESCENT  | UK<br>1 x 60W (Max) E27 Golfball                                                                          | <b>EU</b><br>1 x 60W (Max) E27 Golfball | <b>USA</b><br>1 x 60W (Max) E26 Golfball |
|----------------------------|-----------------------------------------------------------------------------------------------------------|-----------------------------------------|------------------------------------------|
| LAMP TYPE ENERGY<br>SAVING | Suitable CFL or LED equivalent.                                                                           |                                         |                                          |
| FINISH OPTIONS             | Antique Brass, Polished Unlacquered Brass (shown), Polished Lacquer