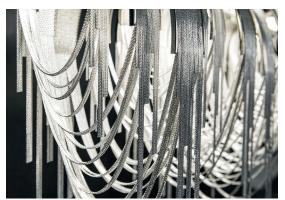

### Finishes Code

Black Nickel 0L63S E9 C8

Bronze 0L63S F7 C8

Designer Diego Bassetti and Architect Andrea Panzieri of Studio 14, protegés of Bruno Rainaldi, applied their multidisciplinary approach to create Terzani's first LED suspension light. This geometric design combines thin nickel chains with the latest in LED technology to create a light that is both elegant and modern. A breath of new light, Volver melds technology and art

to achieve a new level of luxury.

Integrated Led 100-240V ~ 50/60Hz

LED integrated 7 x 4,5W 3710 lm 3000K or optional 2700K

Dimmable with 1-10V,  $\bigcirc$ PWM, 10-100 Ω Dali system on request

25 cm

Canopy |