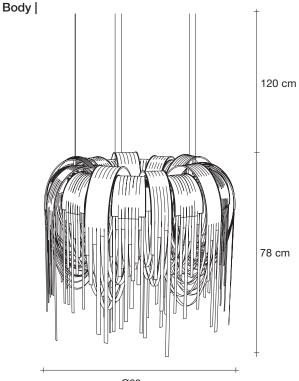

## Volver, Breath of new Light design Studio 14 terzani.com

TERZAN LA LUCE PENSATA

Type Suspension Materials

Brass chains and metal structure plated as below Body |

## Finishes Code

Black Nickel 0L61S E9 C8

> Bronze 0L61S F7 C8

Gold 0L61S L6 C8

ERZAN LA LUCE PENSATA

Ø80 cm

Designer Diego Bassetti and Architect Andrea Panzieri of Studio 14, protegés of Bruno Rainaldi, applied their multidisciplinary approach to create Terzani's first LED suspension light. This geometric design combines thin nickel chains with the latest in LED technology to create a light that is both elegant and modern. A breath of new light, Volver melds technology and art