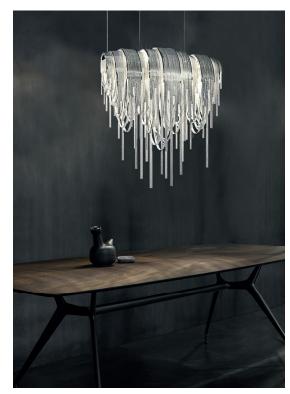

## Volver, Breath of new Light design Studio 14 terzani.com

TERZAN LA LUCE PENSATA

Type Suspension Materials

Brass chains and metal structure plated as below Body |

### Finishes Code

Black Nickel 0L63S E9 C8

Bronze 0L63S F7 C8

Designer Diego Bassetti and Architect Andrea Panzieri of Studio 14, protegés of Bruno Rainaldi, applied their multidisciplinary approach to create Terzani's first LED suspension light. This geometric design combines thin nickel chains with the latest in LED technology to create a light that is both elegant and modern. A breath of new light, Volver melds technology and art

to achieve a new level of luxury.

Integrated Led 100-240V ~ 50/60Hz

LED integrated 7 x 4,5W 3710 lm 3000K or optional 2700K

Dimmable with 1-10V,  $\bigcirc$ PWM, 10-100 Ω Dali system on request

25 cm

Canopy |