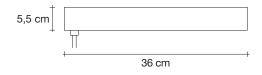

| 5,5 cm | 0 |
|--------|---|
| +      |   |

| 5,5 cm |   |    |      |  |
|--------|---|----|------|--|
|        | Π |    |      |  |
|        | + | 36 | 6 cm |  |