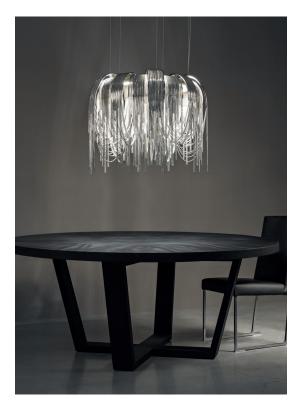

## Volver, Breath of new Light design Studio 14 terzani.com

TERZAN LA LUCE PENSATA

Type Suspension Materials

Brass chains and metal structure plated as below Body |

### Finishes Code

Black Nickel 0L63S E9 C8

Bronze 0L63S F7 C8

Designer Diego Bassetti and Architect Andrea Panzieri of Studio 14, protegés of Bruno Rainaldi, applied their multidisciplinary approach to create Terzani's first LED suspension light. This geometric design combines thin nickel chains with the latest in LED technology to create a light that is both elegant and modern. A breath of new light, Volver melds technology and art

to achieve a new level of luxury.

Integrated Led 100-240V ~ 50/60Hz

LED integrated 7 x 4,5W 3710 lm 3000K or optional 2700K

Dimmable with 1-10V,  $\bigcirc$ PWM, 10-100 Ω Dali system on request

25 cm

Canopy |

85cm x 55cm x 99cm

TERZAN LA LUCE PENSATA

Type Suspension Materials Brass chains and metal structure plated as below