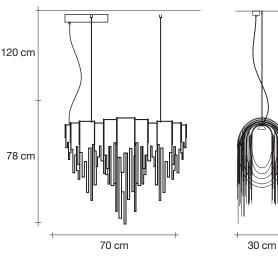

85cm x 55cm x 99cm

TERZAN LA LUCE PENSATA

Type Suspension Materials Brass chains and metal structure plated as below