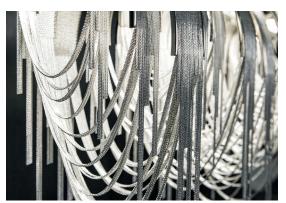

### Finishes Code

Black Nickel 0L63S E9 C8

Bronze 0L63S F7 C8

Designer Diego Bassetti and Architect Andrea Panzieri of Studio 14, protegés of Bruno Rainaldi, applied their multidisciplinary approach to create Terzani's first LED suspension light. This geometric design combines thin nickel chains with the latest in LED technology to create a light that is both elegant and modern. A breath of new light, Volver melds technology and art

to achieve a new level of luxury.

Integrated Led 100-240V ~ 50/60Hz

LED integrated 7 x 4,5W 3710 lm 3000K or optional 2700K

Dimmable with 1-10V,  $\bigcirc$ PWM, 10-100 Ω Dali system on request

25 cm

Canopy |