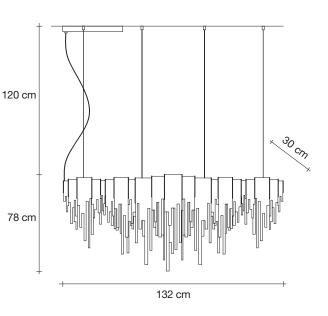

## Finishes Code

Black Nickel 0L61S E9 C8

> Bronze 0L61S F7 C8

Gold 0L61S L6 C8

ERZAN LA LUCE PENSATA

Ø80 cm

Designer Diego Bassetti and Architect Andrea Panzieri of Studio 14, protegés of Bruno Rainaldi, applied their multidisciplinary approach to create Terzani's first LED suspension light. This geometric design combines thin nickel chains with the latest in LED technology to create a light that is both elegant and modern. A breath of new light, Volver melds technology and art

115cm x 115cm x 124cm