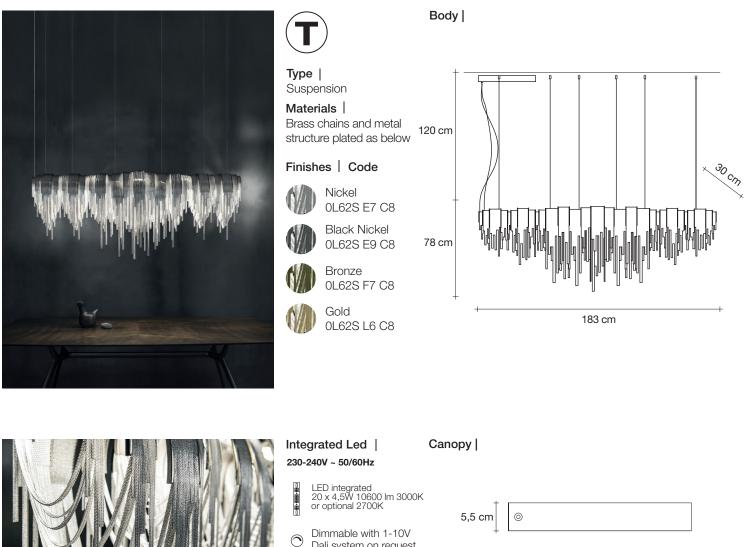

## Volver, Breath of new Light design Studio 14 terzani.com

TERZAN LA LUCE PENSATA

Type Suspension Materials

Brass chains and metal structure plated as below Body |

### Finishes Code

Black Nickel 0L63S E9 C8

Bronze 0L63S F7 C8

Designer Diego Bassetti and Architect Andrea Panzieri of Studio 14, protegés of Bruno Rainaldi, applied their multidisciplinary approach to create Terzani's first LED suspension light. This geometric design combines thin nickel chains with the latest in LED technology to create a light that is both elegant and modern. A breath of new light, Volver melds technology and art

to achieve a new level of luxury.

Integrated Led 100-240V ~ 50/60Hz

LED integrated 7 x 4,5W 3710 lm 3000K or optional 2700K

Dimmable with 1-10V,  $\bigcirc$ PWM, 10-100 Ω Dali system on request

25 cm

Canopy |

85cm x 55cm x 99cm

TERZAN LA LUCE PENSATA

Type Suspension Materials Brass chains and metal structure plated as below