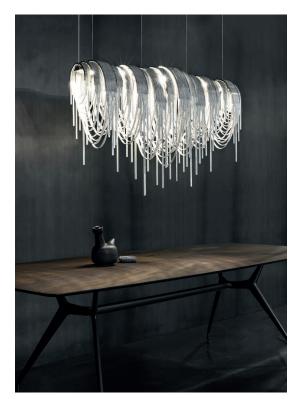

### Finishes Code

Black Nickel 0L63S E9 C8

Bronze 0L63S F7 C8

Designer Diego Bassetti and Architect Andrea Panzieri of Studio 14, protegés of Bruno Rainaldi, applied their multidisciplinary approach to create Terzani's first LED suspension light. This geometric design combines thin nickel chains with the latest in LED technology to create a light that is both elegant and modern. A breath of new light, Volver melds technology and art

to achieve a new level of luxury.

Integrated Led 100-240V ~ 50/60Hz

LED integrated 7 x 4,5W 3710 lm 3000K or optional 2700K

Dimmable with 1-10V,  $\bigcirc$ PWM, 10-100 Ω Dali system on request

25 cm

Canopy |

### Finishes Code

Black Nickel 0L60S E9 C8

Bronze 0L60S F7 C8

Gold 0L60S L6 C8

Designer Diego Bassetti and Architect Andrea Panzieri of Studio 14, protegés of Bruno Rainaldi, applied their multidisciplinary approach to create Terzani's first LED suspension light. This geometric design combines thin nickel chains with the latest in LED technology to create a light that is both elegant and modern. A breath of new light, Volver melds technology and art

to achieve a new level of luxury.

Integrated Led 230-240V ~ 50/60Hz

LED integrated 10 x 4,5W 5300 lm or optional 2700K

Dimmable with 1-10V,  $\bigcirc$ PWM, 10-100 Ω Dali system on request Canopy |

Body |