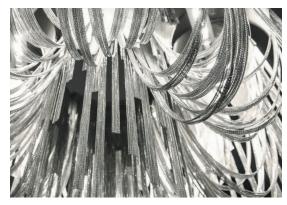

### Finishes Code

Black Nickel 0L63S E9 C8

Bronze 0L63S F7 C8

Designer Diego Bassetti and Architect Andrea Panzieri of Studio 14, protegés of Bruno Rainaldi, applied their multidisciplinary approach to create Terzani's first LED suspension light. This geometric design combines thin nickel chains with the latest in LED technology to create a light that is both elegant and modern. A breath of new light, Volver melds technology and art

to achieve a new level of luxury.

Integrated Led 100-240V ~ 50/60Hz

LED integrated 7 x 4,5W 3710 lm 3000K or optional 2700K

Dimmable with 1-10V,  $\bigcirc$ PWM, 10-100 Ω Dali system on request

25 cm

Canopy |