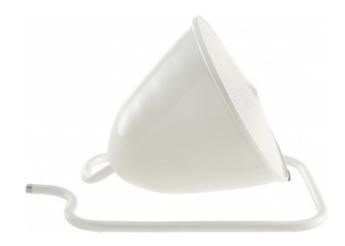

# **PHARO**

Design by Pierre Favresse

## Description

Table lamp supplied with 1 x E 27 14 W dimmable fluo bulb, with touch dimmer (4 degrees of dimming + off). Black or white cable depending on the colour of the structure. Curved steel tubing. Lens in polycarbonate  $\varnothing$ 32 cm. Shade in pressed sheet aluminium. Not available in 110V.
THIS LIGHT IS SOLD WITH AN ENERGY

### **TABLE LAMP GLOSS BLACK**

#### **DIMENSIONS**

H 315 mm - W 325 mm - L 505 mm -

#### Other sizes

table lamp gloss black

**DIMENSIONS** H 315 - mm W 325 - mm L 505 - mm

table lamp pearly white

**DIMENSIONS** 

H 315 - mm W 325 - mm L 505 - mm