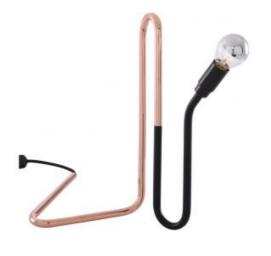

## Description

Ondule is a table lamp with an undulating silhouette : its radiance contrasts with the objects it comes across as it meanders across surfaces conducting light. Its sinuous lines are the result of formal and experimental research into copper tubing. The properties of this material enable us to trace out curves thanks to the technique with which the tubing is bent. The duality between the matt black and the copper colour accentuates its asymmetrical geometry as well as its capacity to be angled as necessary. Table lamp comprising a bent tube (Ø 12 mm),

partly finished in Epoxy satin black lacquer and partly copper plated. Black textile cable and manual switch. Supplied with 1 x 4W E14 silver-crowned LED bulb, colour temperature 2,700 K (warm white). Not avaolable in 110 V. THIS LIGHT IS SOLD WITH AN ENERGY CLASS A+ BULB. IT IS COMPATIBLE WITH BULBS FROM ENERGY CLASSES A++ TO E.