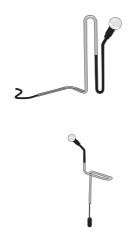

## TABLE LAMP

DIMENSIONS H 325 mm - W 380 mm - D 170 mm -

Other sizes

table lamp

wall light

#### DIMENSIONS

H 325 - mm W 380 - mm D 170 - mm

#### DIMENSIONS

H 440 - mm W 200 - mm D 185 - mm