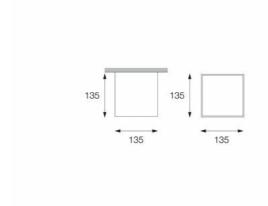

#### 1V7374SA

LIGHT SOURCE QT-DE12 (74,9)/LED R7s SOCKET R7s POWER (SOURCE) max 120W/7W EMISSION DIRECT COLOUR AND FINISH SAPPHIRE VERSION LARGE SIZE AxBxH=135x135x135mm POWER SUPPLY 220-240Vac 50/60Hz POWER SUPPLY TYPE CONSTANT VOLTAGE INSULATION CLASS CLASS 1 GLOBAL IP OR HOUSING IP20 F CLASS YES LIGHT EFFECTS FLOOD LIGHTING

All the measures are expressed in mm