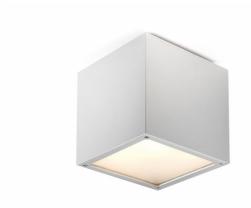

## Q-BO CEILING

#### CONCEPT

Ceiling mounted fixture with direct light emission for halogen and LED lamp.

#### MATERIALS

Body made of painted extruded aluminium.