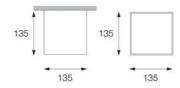

Q-BO CEILING 1V73740L

LIGHT SOURCE QT-DE12 (74,9)/LED R7s SOCKET R7s POWER (SOURCE) max 120W/7W EMISSION DIRECT

COLOUR AND FINISH OLIVE VERSION LARGE SIZE AxBxH=135x135x135mm POWER SUPPLY 220-240Vac 50/60Hz

All the measures are expressed in mm