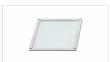

Q-BO CEILING 1V73740L

LIGHT SOURCE QT-DE12 (74,9)/LED R7s SOCKET R7s POWER (SOURCE) max 120W/7W EMISSION DIRECT

COLOUR AND FINISH OLIVE VERSION LARGE SIZE AxBxH=135x135x135mm POWER SUPPLY 220-240Vac 50/60Hz

#### CONCEPT

Ceiling mounted fixture with direct light emission for halogen and LED lamp.

## **MATERIALS**

Body made of painted extruded aluminium.