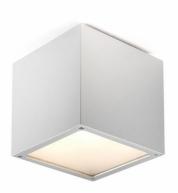

#### CONCEPT

Ceiling mounted fixture with direct light emission for halogen and LED lamp.

## **MATERIALS**

Body made of painted extruded aluminium.

Q-BO CEILING 1V73740L

LIGHT SOURCE QT-DE12 (74,9)/LED R7s SOCKET R7s POWER (SOURCE) max 120W/7W EMISSION DIRECT

COLOUR AND FINISH OLIVE VERSION LARGE SIZE AxBxH=135x135x135mm POWER SUPPLY 220-240Vac 50/60Hz