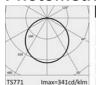

## **Photometries**

| 3000K Ra80    |        | H(m) | D(m)  | Emax(lx |
|---------------|--------|------|-------|---------|
| Fixture Power | 18W    |      | 115°  |         |
| Source Flux   | 826lm  | 1    | 3.15  | 281     |
|               | 826lm  | 2    | 6.31  | 70      |
| Fixture Flux  |        | 3    | 9.46  | 31      |
| Efficacy      | 46lm/W | 4    | 12.62 | 18      |
| Imax          | 281cd  | 5    | 15.77 | 11      |