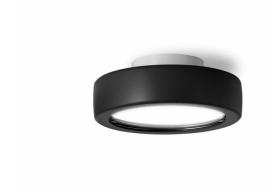

## **CONCEPT**

Direct emission ceiling and wall mounted dimmable LED fixture.

## **MATERIALS**

Matt painted aluminium body complete with opaline polycarbonate diffuser.

## **SOURCE**

Dimmable LED module 230V.

### **OPTIC**

Metalised aluminium internal reflector.