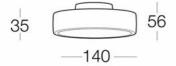

#### **NOTES**

Casambi control system available by using a dedicated accessory (230Vac LED module max 150W).

All the measures are expressed in mm