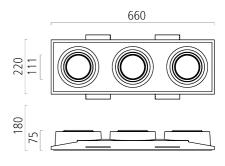

Manufacturer: Schmitz-Leuchten GmbH & Co. KG 35268.00 TZ-6 Surface: white Measurements (LxBxH): 660 x 220 x 75 mm Light distribution: indirect Lightsource: LED, 4000K, Luminous flux of luminaire: 2925 Im Weight: 4,7 kg degree of protection: IP20 protection class: 1

Lighting Data

Lightsource: LED, 4000K, Luminous flux of luminaire: 2925 Im Measurements (LxBxH): 660 x 220 x 75 mm Energy Efficiency Classifacation (EEC): A++,A+,A

5 year warranty as specified in our terms of warranty at www.schmitz-lighting.com/warranty