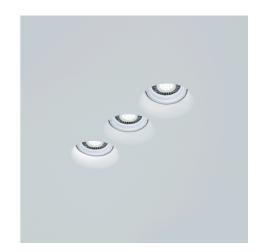

Manufacturer: Schmitz-Leuchten GmbH & Co. KG 35268.00 TZ-6 Surface: white Measurements (LxBxH): 660 x 220 x 75 mm Light distribution: indirect Lightsource: LED, 4000K, Luminous flux of luminaire: 2925 Im Weight: 4,7 kg degree of protection: IP20 protection class: 1

Lighting Data

Lightsource: LED, 4000K, Luminous flux of luminaire: 2925 Im Measurements (LxBxH): 660 x 220 x 75 mm Energy Efficiency Classifacation (EEC): A++,A+,A

5 year warranty as specified in our terms of warranty at www.schmitz-lighting.com/warranty