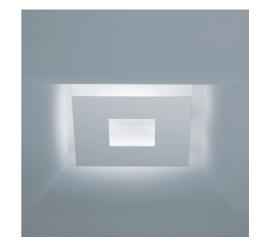

SCHMITZ 🔁

Manufacturer: Schmitz-Leuchten GmbH & Co. KG 33155.251 TZ-4 Surface: Aluminium eloxiert Measurements (LxBxH): 270 x 270 x 60 mm Light distribution: indirekt light source: 1 x T16-R, 22W, 2GX13 Control Mode: DIM 1-10V Weight: 5 kg degree of protection: IP20 protection class: 1

Lighting Data

light source: 1 x T16-R, 22W, 2GX13 Measurements (LxBxH): 270 x 270 x 60 mm Energy Efficiency Classifacation (EEC): A,A+,B

5 year warranty as specified in our terms of warranty at www.schmitz-lighting.com/warranty