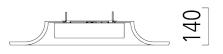

SCHMITZ 🔁

Manufacturer: Schmitz-Leuchten GmbH & Co. KG 33155.251 TZ-4 Surface: Aluminium eloxiert Measurements (LxBxH): 270 x 270 x 60 mm Light distribution: indirekt light source: 1 x T16-R, 22W, 2GX13 Control Mode: DIM 1-10V Weight: 5 kg degree of protection: IP20 protection class: 1

Lighting Data

light source: 1 x T16-R, 22W, 2GX13 Measurements (LxBxH): 270 x 270 x 60 mm Energy Efficiency Classifacation (EEC): A,A+,B

5 year warranty as specified in our terms of warranty at www.schmitz-lighting.com/warranty