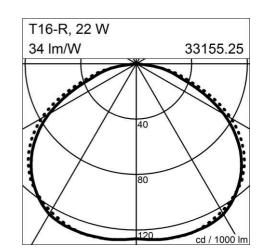

SCHMITZ 🔁

Manufacturer: Schmitz-Leuchten GmbH & Co. KG 33155.251 TZ-4 Surface: Aluminium eloxiert Measurements (LxBxH): 270 x 270 x 60 mm Light distribution: indirekt light source: 1 x T16-R, 22W, 2GX13 Control Mode: DIM 1-10V Weight: 5 kg degree of protection: IP20 protection class: 1

Lighting Data

light source: 1 x T16-R, 22W, 2GX13 Measurements (LxBxH): 270 x 270 x 60 mm Energy Efficiency Classifacation (EEC): A,A+,B

5 year warranty as specified in our terms of warranty at www.schmitz-lighting.com/warranty