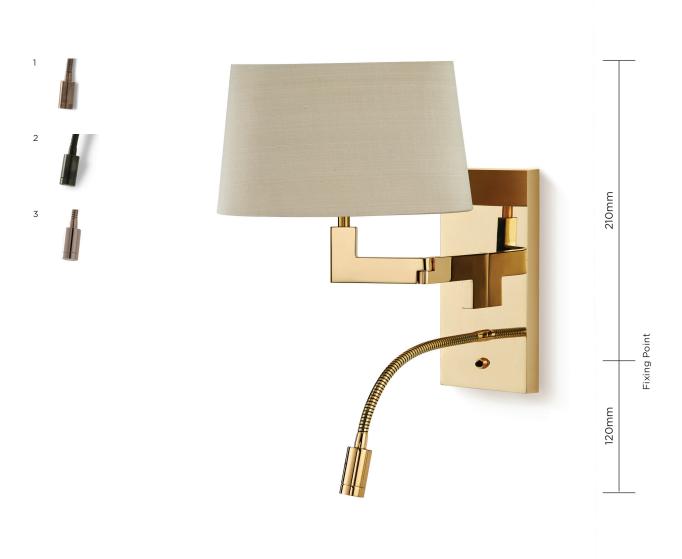

## SWL05 BEDSIDE WALL LIGHT

1.7kg 240mm 9 1/2" NET WEIGHT 3 <sup>3</sup>/<sub>4</sub> lb HEIGHT WITH SHADE 13 1/2" 342mm WIDTH 160mm 6 1/2" LAMPSHADE 10" Slim Oval 10 3/4" WITH SHADE 267mm Base 10 1/2" x 4 3/4", PROJECTION 300mm 12" Top 9" x 4", Slope 5 3/4" 267mm x 121mm, 229mm x 102mm, 146mm BACKPLATE DIMENSIONS MAX WATTAGE 1 x 25W H 240mm (9 1/2") x W 120mm (4 3/4") Technical data sheet available LAMP 1 x SES (E14) Candle bulb + LED supplied fitted VOLTAGE 220-240 V (E14) + 3.7 V (LED) fitted with internal drivers suitable 1 Antique Brass/2 Bronze/3 Nickel/4 Polished Brass for direct mains connection Unsuitable for dimmer system