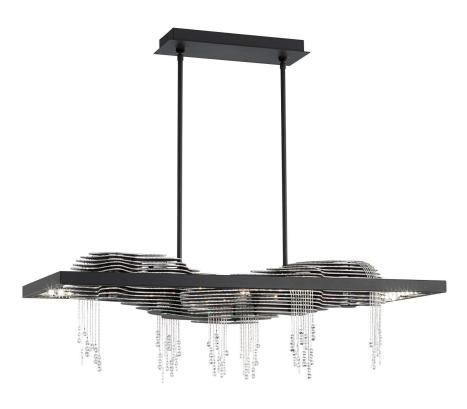

Rugged glacial ridges found in northernmost Finland inspired the Sevetti collection by Swarovski. Swarovski crystal edges each layer of the pendant's hand worked metal body. Cascades of gleaming jewel chains, tumbling like sand falls frozen in time, punctuate its boldly sweeping curves giving the pendant and wall sconce a truly contemporary and purely Swarovski look.

## **SPECIFICATIONS**

| Width/Length:      | 102cm / 40in                       |
|--------------------|------------------------------------|
| ♣ Height:          | 33cm / 13in                        |
|                    | 44cm / 17.5in                      |
|                    | 130cm / 51in                       |
| Hang Weight:       | 33.3kg / 74lbs                     |
| Tier Count:        | 1                                  |
| Light Source:      | LED                                |
| Light Temperature: |                                    |
| Bulb Count:        | 12                                 |
| Bulb Info:         | (4) 8 MAX, LED*<br>(8) 9 MAX, LED* |