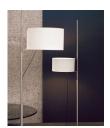

A metal version of the highly regarded TMM lamp (with its wooden structure), this time with a circular base and extremely conservative sections, yet just as smart when it comes to adjusting the shade to the required height (using a simple rubber ring) and incorporating the same system where the light is switched on or off using the electric cable.

#### **General description:**

Satin nickel structure.

Height-adjustable white linen lampshade.

The lampshade is delivered with cable, bulb socket and fastening system to the structure.

The light is switched on /off by pulling lightly on the cable.

#### **TMD**

Miguel Milá. 2005 Floor Lamps

# **Collection:**

Table lamps

Floor lamps

TMD TMD