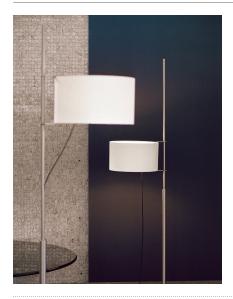

A metal version of the highly regarded TMM lamp (with its wooden structure), this time with a circular base and extremely conservative sections, yet just as smart when it comes to adjusting the shade to the required height (using a simple rubber ring) and incorporating the same system where the light is switched on or off using the electric cable.

#### **General description:**

Satin nickel structure.

Height-adjustable white linen lampshade.

The lampshade is delivered with cable, bulb socket and fastening system to the structure.

The light is switched on /off by pulling lightly on the cable.

#### **TMD**

Miguel Milá. 2005 Floor Lamps