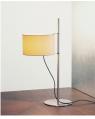

A metal version of the highly regarded TMM lamp (with its wooden structure), this time with a circular base and extremely conservative sections, yet just as smart when it comes to adjusting the shade to the required height (using a simple rubber ring) and incorporating the same system where the light is switched on or off using the electric cable.

#### **General description:**

Satin nickel structure.

Height-adjustable white linen lampshade.

The lampshade is delivered with cable, bulb socket and fastening system to the structure.

The light is switched on /off by pulling lightly on the cable.

#### **TMD**

Miguel Milá. 2005 Floor Lamps