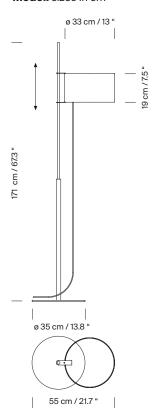

LED bulb: 10 W

Other light sources: Max. 100 W E27 - E26 (Max. hgt. 125 mm / 4.9")

Light source not included.

Compatible with bulbs of the Energy efficiency class (E.E.C): A++... E.

Suitable only for indoor use.

Always use the light source recommended or equivalent.

Input voltaje: 100, 120, 230 Vac.

(50 Hz / 60 Hz). According to destination

### Approximate weight (unpacked):

9 Kg / 19.84 lb

## Regulations:

CE

UNE-EN 60598 UNE-EN 55015 UNE-EN 60529

UL Dry location only UL-153 E-352592

#### **TMD**

Miguel Milá. 2005 Floor Lamps



#### Maintenance:

Clean with a smooth cloth. Do not use ammonia, solvents or abrasive cleaning products.

#### Others:

The lamp is delivered in different packages.

The assembly instructions are delivered with the product.

# Model: sizes in cm



# **Collection:**

Table lamps



Floor lamps



TMD TMD