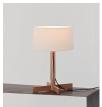

A solid cylinder oak structure, with four openings hollowed out lengthwise, produces a symmetrical vertical shaft that supports an almost cylindrical white linen shade. The striking cross-shaped base, exuding Miguel Milá's creation, is the same size as the lower circumference of the shade. Unadulterated simplicity without surrendering to pointless frills.

#### **Descripción general:**

Natural oak wood structure. White linen lampshade. Electric cable length: 2,25 m / 88.6"