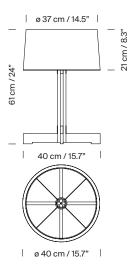

... E. Suitable only for indoor use. Always use the light source recommended or equivalent.

Input voltaje: 100, 120, 230 Vac. (50 Hz / 60 Hz). According to destination

# Approximate weight (unpacked): 2,7 kg / 5.9 lb

The technical information provided by Santa & Cole may be modified at any time without prior notice. We protect intellectual property. info@santacole.com / +34 938 619 100 / santacole.com

# FAD

Miguel Milá. 1974 Floor Lamps



#### **Regulations:**

CE UNE-EN 60598 UNE-EN 55015 UNE-EN 60529

UL Dry location only UL-153 E-352592

#### Maintenance:

Clean with a smooth cloth. Do not use ammonia, solvents or abrasive cleaning products.

### Others:

The lamp is delivered in different packages. The assembly instructions are delivered with the product.

## Model: sizes in cm



#### Collection: Table lamps



ТММ



Floor lamps