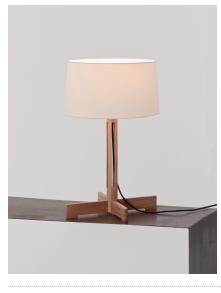

A solid cylinder oak structure, with four openings hollowed out lengthwise, produces a symmetrical vertical shaft that supports an almost cylindrical white linen shade. The striking cross-shaped base, exuding Miguel Milá's creation, is the same size as the lower circumference of the shade. Unadulterated simplicity without surrendering to pointless frills.

#### **Descripción general:**

Natural oak wood structure. White linen lampshade. Electric cable length: 2,25 m / 88.6"

# FAD

Miguel Milá. 1974 Floor Lamps