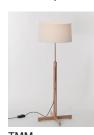

A solid cylinder oak structure, with four openings hollowed out lengthwise, produces a symmetrical vertical shaft that supports an almost cylindrical white linen shade. The striking cross-shaped base, exuding Miguel Milá's creation, is the same size as the lower circumference of the shade. Unadulterated simplicity without surrendering to pointless frills.

#### **Descripción general:**

Natural oak wood structure. White linen lampshade. Electric cable length: 2,25 m / 88.6"

# FAD

Miguel Milá. 1974 Floor Lamps