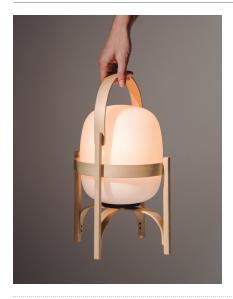

#### Cestita Batería

Miguel Milá. 2017 Table lamps

Cestita Batería is the latest member in the Cesta family: a portable, cordless version. As with all of Milá's objects, Cestita, designed in 1962, strikes a balance between rational functionalism and the legacy of local artisan creation. With this new version, technology helps to enhance its features, maintaining the warmth that is characteristic of the family.

The lamp is a kindred spirit of the mythical Tramo (Trabajos Molestos, annoying works in English) company founded by Milá in the early sixties in order to self-produce his creations: all manner of simple, essential objects that help transform a house into a home. Embodying freedom of movement, Cestita Batería is a lantern that endows the atmosphere with delight wherever it is taken, depicting shadow puppets in the garden or emanating light from every corner.

#### **General description:**

Cherry wood structure.
White opal glass lampshade.
Lithium battery.
Range: 5h on high power / 15h on medium power / 30h on low power.
Battery charging time: 6,5h.