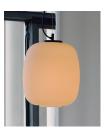

#### Cestita Batería

Miguel Milá. 2017 Table lamps

Cestita Batería is the latest member in the Cesta family: a portable, cordless version. As with all of Milá's objects, Cestita, designed in 1962, strikes a balance between rational functionalism and the legacy of local artisan creation. With this new version, technology helps to enhance its features, maintaining the warmth that is characteristic of the family.

The lamp is a kindred spirit of the mythical Tramo (Trabajos Molestos, annoying works in English) company founded by Milá in the early sixties in order to self-produce his creations: all manner of simple, essential objects that help transform a house into a home. Embodying freedom of movement, Cestita Batería is a lantern that endows the atmosphere with delight wherever it is taken, depicting shadow puppets in the garden or emanating light from every corner.

#### **General description:**

Cherry wood structure.
White opal glass lampshade.
Lithium battery.
Range: 5h on high power / 15h on medium power / 30h on low power.
Battery charging time: 6,5h.