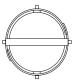

Module of 20 LEDs Power system: 3 W Operating voltaje: 2,9 VDC Ta Colour: 2.700 K

CRI: 90

Average lifetime light source: 40.000 h

Luminous flux: 363 lm

Built-in LED.
3 light output intensities.
Energy efficiency class (E.E.C): A++... A.
Suitable only for indoor use.
Always use this light source.

Input voltaje: 100 ~ 240 Vac.

(50 Hz / 60 Hz). According to destination.

#### Approximate weight (unpacked):

1,3 kg / 2.8 lb

# Cestita Batería

Miguel Milá. 2017 Table lamps



# **Regulations:**

UNE-EN 60598 UNE-EN 55015 UNE-EN 60529

# Maintenance:

Clean with a smooth cloth. Do not use ammonia, solvents or abrasive cleaning products.

#### Others:

The lamp is delivered in one package.

The assembly instructions are delivered with the product.

# Model: sizes in cm



Ø 22 cm / 8.6"



# **Collection:**

Table lamps



Cesta



Cestita



Cesta Batería



Cesta Metálica



Cestita Metálica

#### Wall lamps



Wally

Pendant lamps



Globo Cesta



Globo Cestita