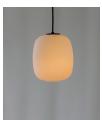

#### Cestita Batería

Miguel Milá. 2017 Table lamps

Cestita Batería is the latest member in the Cesta family: a portable, cordless version. As with all of Milá's objects, Cestita, designed in 1962, strikes a balance between rational functionalism and the legacy of local artisan creation. With this new version, technology helps to enhance its features, maintaining the warmth that is characteristic of the family.

The lamp is a kindred spirit of the mythical Tramo (Trabajos Molestos, annoying works in English) company founded by Milá in the early sixties in order to self-produce his creations: all manner of simple, essential objects that help transform a house into a home. Embodying freedom of movement, Cestita Batería is a lantern that endows the atmosphere with delight wherever it is taken, depicting shadow puppets in the garden or emanating light from every corner.

#### **General description:**

Cherry wood structure.
White opal glass lampshade.
Lithium battery.
Range: 5h on high power / 15h on medium power / 30h on low power.
Battery charging time: 6,5h.