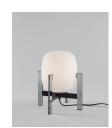

#### Cestita Batería

Miguel Milá. 2017 Table lamps

Cestita Batería is the latest member in the Cesta family: a portable, cordless version. As with all of Milá's objects, Cestita, designed in 1962, strikes a balance between rational functionalism and the legacy of local artisan creation. With this new version, technology helps to enhance its features, maintaining the warmth that is characteristic of the family.

#### **General description:**

Cherry wood structure.
White opal glass lampshade.
Lithium battery.
Range: 5h on high power / 15h on medium power / 30h on low power.
Battery charging time: 6,5h.