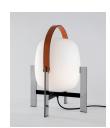

#### Cestita Batería

Miguel Milá. 2017 Table lamps

Cestita Batería is the latest member in the Cesta family: a portable, cordless version. As with all of Milá's objects, Cestita, designed in 1962, strikes a balance between rational functionalism and the legacy of local artisan creation. With this new version, technology helps to enhance its features, maintaining the warmth that is characteristic of the family.

#### **General description:**

Cherry wood structure.
White opal glass lampshade.
Lithium battery.
Range: 5h on high power / 15h on medium power / 30h on low power.
Battery charging time: 6,5h.