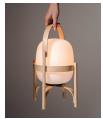

#### Cestita Batería

Miguel Milá. 2017 Table lamps

Cestita Batería is the latest member in the Cesta family: a portable, cordless version. As with all of Milá's objects, Cestita, designed in 1962, strikes a balance between rational functionalism and the legacy of local artisan creation. With this new version, technology helps to enhance its features, maintaining the warmth that is characteristic of the family.

#### **General description:**

Cherry wood structure.
White opal glass lampshade.
Lithium battery.
Range: 5h on high power / 15h on medium power / 30h on low power.
Battery charging time: 6,5h.