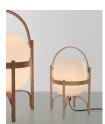

#### Cestita Batería

Miguel Milá. 2017 Table lamps

Cestita Batería is the latest member in the Cesta family: a portable, cordless version. As with all of Milá's objects, Cestita, designed in 1962, strikes a balance between rational functionalism and the legacy of local artisan creation. With this new version, technology helps to enhance its features, maintaining the warmth that is characteristic of the family.

The lamp is a kindred spirit of the mythical Tramo (Trabajos Molestos, annoying works in English) company founded by Milá in the early sixties in order to self-produce his creations: all manner of simple, essential objects that help transform a house into a home. Embodying freedom of movement, Cestita Batería is a lantern that endows the atmosphere with delight wherever it is taken, depicting shadow puppets in the garden or emanating light from every corner.

#### **General description:**

Cherry wood structure.
White opal glass lampshade.
Lithium battery.
Range: 5h on high power / 15h on medium power / 30h on low power.
Battery charging time: 6,5h.