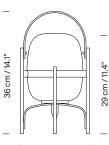

# Cestita Batería

Miguel Milá. 2017 Table lamps

# Model: sizes in cm

Ø 22 cm / 8.6"