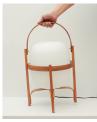

#### Cestita Batería

Miguel Milá. 2017 Table lamps

Cestita Batería is the latest member in the Cesta family: a portable, cordless version. As with all of Milá's objects, Cestita, designed in 1962, strikes a balance between rational functionalism and the legacy of local artisan creation. With this new version, technology helps to enhance its features, maintaining the warmth that is characteristic of the family.

The lamp is a kindred spirit of the mythical Tramo (Trabajos Molestos, annoying works in English) company founded by Milá in the early sixties in order to self-produce his creations: all manner of simple, essential objects that help transform a house into a home. Embodying freedom of movement, Cestita Batería is a lantern that endows the atmosphere with delight wherever it is taken, depicting shadow puppets in the garden or emanating light from every corner.

#### **General description:**

Cherry wood structure.
White opal glass lampshade.
Lithium battery.
Range: 5h on high power / 15h on medium power / 30h on low power.
Battery charging time: 6,5h.