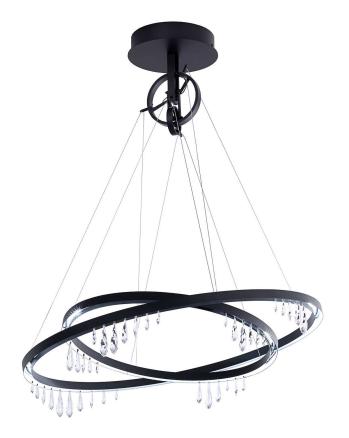

## SOLARIUS - SWAROVSKI SCK120

Industrial in look, Solarius is a unique design of inner metal circles paired with beautiful ornate crystals suspended from within the shape. Solarius can be hung as desired at different heights so that gravity transforms this light fixture into a unique art piece.

## SPECIFICATIONS

|       | Width/Length:                      | 99cm / 39in     |  |
|-------|------------------------------------|-----------------|--|
| \$    | Height:                            | 3cm / 1in       |  |
| ¥     | Chain Length:                      | 193cm / 76in    |  |
|       | Hang Weight:                       | 12.6kg / 28lbs  |  |
|       | Light Temperature:                 |                 |  |
|       | Bulb Count:                        | 0               |  |
|       | Bulb Info:                         | (0) 0 MAX, LED* |  |
| *Bull | *Bulb Included **Bulb Not Included |                 |  |