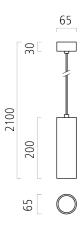

## SCHMITZ@HOME (135-017-202)

Manufacturer: Schmitz-Leuchten GmbH & Co. KG

135-017-202 SCHMITZ@HOME Surface: aluminium mat

Measurements (DxH): 65 x 200 mm

Light distribution: direct Lightsource: LED, 2800K, Connected load: max. 9 W

## **Lighting Data**

Lightsource: LED, 2800K,

Luminous flux of luminaire: 490 lm

Luminous efficacy: 54lm/W Connected load: 9 W

Measurements (DxH): 65 x 200 mm

Energy Efficiency Classifacation (EEC): A++,A+,A