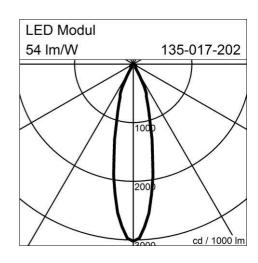

Luminous flux of luminaire: 490 lm Luminous efficacy: 54 lm/W

Weight: 0,6 kg

degree of protection: IP20

Control Mode: ON/OFF

protection class: 1

## **Lighting Data**

Lightsource: LED, 2800K,

Luminous flux of luminaire: 490 lm

Luminous efficacy: 54lm/W Connected load: 9 W

Measurements (DxH): 65 x 200 mm

Energy Efficiency Classifacation (EEC): A++,A+,A