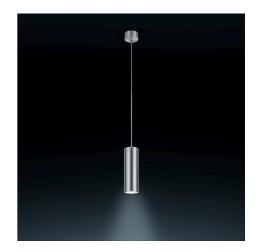

## SCHMITZ@HOME (135-017-202)

Manufacturer: Schmitz-Leuchten GmbH & Co. KG

135-017-202 SCHMITZ@HOME Surface: aluminium mat

Measurements (DxH): 65 x 200 mm

Light distribution: direct Lightsource: LED, 2800K, Connected load: max. 9 W