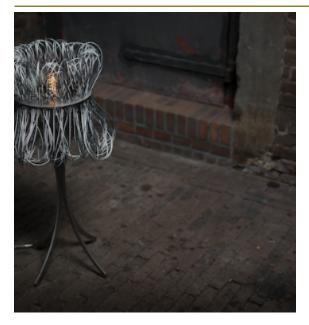

## ABOUT CLOCHE TABLELAMP

by Ralph Frickel

Chic like a lady's hat. A tribute to the French Haute Couture of the early twentieth century, and a nod to the classic lampshades of the 1920s. Available as suspension, wall, floor and table lamp. The structure of the floor and table lamp is powder coated metallic grey