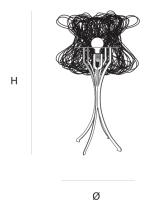

DIMENSIONS

CANOPY

Ø 35 cm 13.8 inch

85 cm 33.5 inch

INCLUDED

Yes

2200K

CABLELENGTH
Up to 0 cm 0 inch

**KG**S

11 35x35x90cm

E27 led, 8W, 620LM,

TYPE Tablelamp

STANDARD The fixture is supplied with a dimmable led lamp. The power cable is with a light grey

textile cover. The floor and table lamp are with cord dimmer