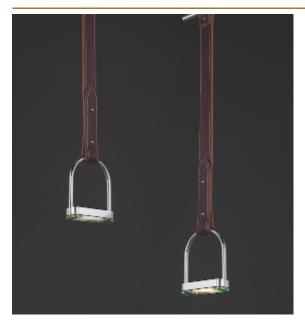

## ABOUT STIRRUP SUSPENSION

by Sybille van Gammeren

The designer was inspired by studfarms & horses. The LED lightsource has been integrated into an abstract Stirrup made of leather and aluminium

DIMENSIONS