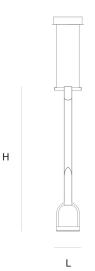

12 cm 4.7 inch 75 cm 29.5 inch

CANOPY

17 cm 6.7 inch 5 cm 2 inch

CABLELENGTH Up to 200 cm 78 inch

Led 7W, 500LM, 2700K

INCLUDED

KG 20x20x100cm FINISH TYPE.NR

Black