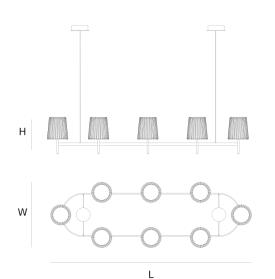

## ABOUT JULIA OVAL CHANDELIER by Daniel Becker

A reinterpretation of the classic textile plissé shade. Julia series includes suspensions, chandeliers, wall, floor and table lamps. Each one consists of two shades: the outer is handmade of brass, while the inner is made of translucent glass. Both shades are connected to a classic table lamp in a way that signifies the present archetypal gesture.

| TYPE               | chandelier                                                                                                           |
|--------------------|----------------------------------------------------------------------------------------------------------------------|
| STANDARD           | The fixture is supplied with dim to warm led lamps. Black canopy with cover plate in matching colour of the fixture. |
| OPTIONAL           |                                                                                                                      |
| TRANSFORMER/DRIVER | n/a                                                                                                                  |
| DIMMING            | led dimmer                                                                                                           |
|                    |                                                                                                                      |