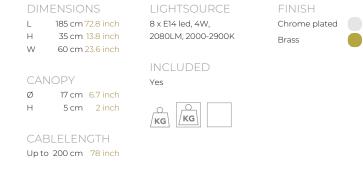

| TYPE               | chandelier                                                                                                           |
|--------------------|----------------------------------------------------------------------------------------------------------------------|
| STANDARD           | The fixture is supplied with dim to warm led lamps. Black canopy with cover plate in matching colour of the fixture. |
| OPTIONAL           |                                                                                                                      |
| TRANSFORMER/DRIVER | n/a                                                                                                                  |
| DIMMING            | led dimmer                                                                                                           |
|                    |                                                                                                                      |

| CLASSIFICATION | UL no<br>IP20 yes |
|----------------|-------------------|
| ENERGY LABEL   | A+                |
| YEAR OF DESIGN | 2016              |