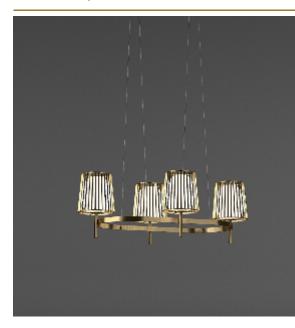

## ABOUT JULIA OVAL CHANDELIER by Daniel Becker

A reinterpretation of the classic textile plissé shade. Julia series includes suspensions, chandeliers, wall, floor and table lamps. Each one consists of two shades: the outer is handmade of brass, while the inner is made of translucent glass. Both shades are connected to a classic table lamp in a way that signifies the present archetypal gesture.