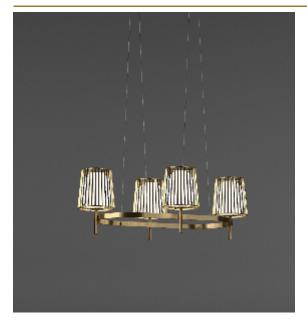

# ABOUT JULIA OVAL CHANDELIER by Daniel Becker

A reinterpretation of the classic textile plissé shade. Julia series includes suspensions, chandeliers, wall, floor and table lamps. Each one consists of two shades: the outer is handmade of brass, while the inner is made of translucent glass. Both shades are connected to a classic table lamp in a way that signifies the present archetypal gesture.

DIMENSIONS

L 130 cm 51.2 inch H 35 cm 13.8 inch W 60 cm 23.6 inch

#### CANOPY

Ø 17 cm 6.7 inchH 5 cm 2 inch

CABLELENGTH
Up to 200 cm 78 inch

LIGHTSOURCE

6 x E14 led, 4W, 1560LM, 2000-2900K