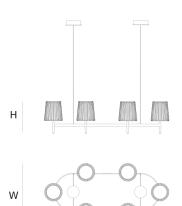

DIMENSIONS

L 130 cm 51.2 inch H 35 cm 13.8 inch W 60 cm 23.6 inch

#### CANOPY

Ø 17 cm 6.7 inchH 5 cm 2 inch

CABLELENGTH
Up to 200 cm 78 inch

LIGHTSOURCE

6 x E14 led, 4W, 1560LM, 2000-2900K