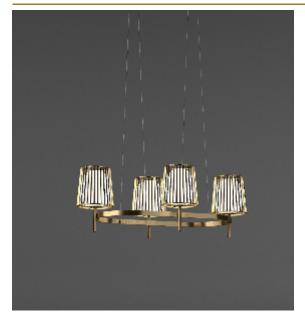

# ABOUT JULIA OVAL **CHANDELIER** by Daniel Becker

A reinterpretation of the classic textile plissé shade. Julia series includes suspensions, chandeliers, wall, floor and table lamps. Each one consists of two shades: the outer is handmade of brass, while the inner is made of translucent glass. Both shades are connected to a classic table lamp in a way that signifies the present archetypal gesture.

### CANOPY

17 cm 6.7 inch 5 cm 2 inch

CABLELENGTH Up to 200 cm 78 inch

4 x E14 led, 4W, 1040LM, 2000-2900K

## INCLUDED

FINISH

Chrome plated Brass

TYPE.NR

TYPE chandelier

The fixture is supplied with dim to warm led lamps. Black canopy with cover plate in STANDARD

matching colour of the fixture.

**OPTIONAL** 