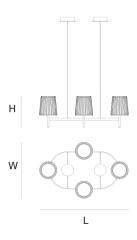

100 cm 39.4 inch 35 cm 13.8 inch W 60 cm 23.6 inch

### CANOPY

17 cm 6.7 inch 5 cm 2 inch

CABLELENGTH Up to 200 cm 78 inch

4 x E14 led, 4W, 1040LM, 2000-2900K