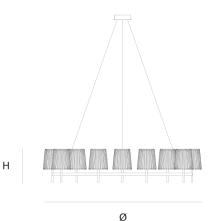

## ABOUT JULIA SINGLE CHANDELIER by Daniel Becker

A reinterpretation of the classic textile plissé shade. Julia series includes suspensions, chandeliers, wall, floor and table lamps. Each one consists of two shades: the outer is handmade of brass, while the inner is made of translucent glass. Both shades are connected to a classic table lamp in a way that signifies the present archetypal gesture.