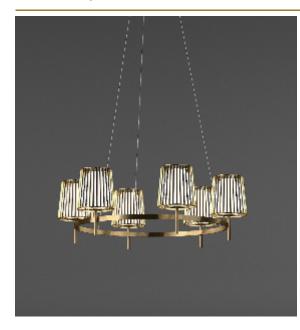

## ABOUT JULIA SINGLE CHANDELIER by Daniel Becker

A reinterpretation of the classic textile plissé shade. Julia series includes suspensions, chandeliers, wall, floor and table lamps. Each one consists of two shades: the outer is handmade of brass, while the inner is made of translucent glass. Both shades are connected to a classic table lamp in a way that signifies the present archetypal gesture.