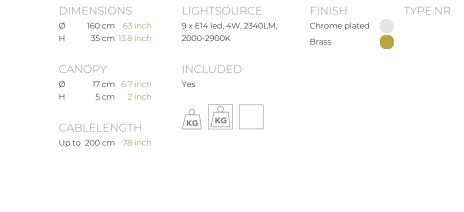

| ТҮРЕ               | chandelier                                                                                                           |
|--------------------|----------------------------------------------------------------------------------------------------------------------|
| STANDARD           | The fixture is supplied with dim to warm led lamps. Black canopy with cover plate in matching colour of the fixture. |
| OPTIONAL           |                                                                                                                      |
| TRANSFORMER/DRIVER | n/a                                                                                                                  |
| DIMMING            | led dimmer                                                                                                           |
|                    |                                                                                                                      |

| CLASSIFICATION | UL no<br>IP20 yes |
|----------------|-------------------|
| ENERGY LABEL   | A+                |
| YEAR OF DESIGN | 2016              |