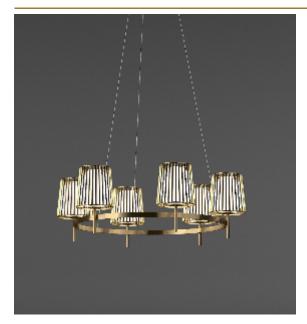

## ABOUT JULIA SINGLE CHANDELIER by Daniel Becker

A reinterpretation of the classic textile plissé shade. Julia series includes suspensions, chandeliers, wall, floor and table lamps. Each one consists of two shades: the outer is handmade of brass, while the inner is made of translucent glass. Both shades are connected to a classic table lamp in a way that signifies the present archetypal gesture.

JIMENICIONIC

Ø 130 cm 51.2 inch H 35 cm 13.8 inch

CANOPY

Ø 17 cm 6.7 inchH 5 cm 2 inch

CABLELENGTH
Up to 200 cm 78 inch

IGHTSOURCE

6 x E14 led, 4W, 1560LM, 2000-2900K

INCLUDED

Yes

0 KG KG 17 92 138x138x66cm

TYPE chandelier

Ø

STANDARD

The fixture is supplied with dim to warm led lamps. Black canopy with cover plate in

matching colour of the fixture.

**OPTIONAL** 