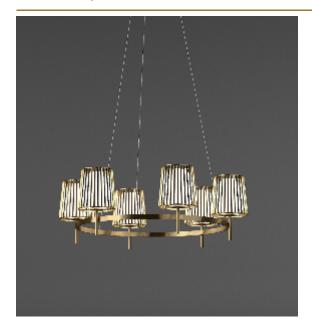

## ABOUT JULIA SINGLE CHANDELIER by Daniel Becker

A reinterpretation of the classic textile plissé shade. Julia series includes suspensions, chandeliers, wall, floor and table lamps. Each one consists of two shades: the outer is handmade of brass, while the inner is made of translucent glass. Both shades are connected to a classic table lamp in a way that signifies the present archetypal gesture.

Ø 100 cm 39.4 inchH 35 cm 13.8 inch

## CANOPY

Ø 17 cm 6.7 inchH 5 cm 2 inch

CABLELENGTH
Up to 200 cm 78 inch

IGHTSOURCE

6 x E14 led, 4W, 1560LM, 2000-2900K

INCLUDED

Yes

15 90 123x121x70cm

Ø

TYPE

chandelier

STANDARD

The fixture is supplied with dim to warm led lamps. Black canopy with cover plate in matching colour of the fixture.

**OPTIONAL** 

TRANSFORMER/DRIVER

n/a