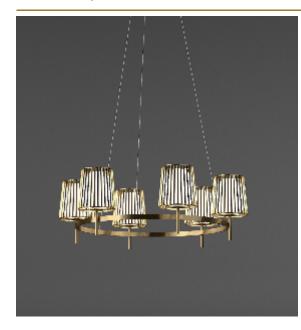

## ABOUT JULIA SINGLE CHANDELIER by Daniel Becker

A reinterpretation of the classic textile plissé shade. Julia series includes suspensions, chandeliers, wall, floor and table lamps. Each one consists of two shades: the outer is handmade of brass, while the inner is made of translucent glass. Both shades are connected to a classic table lamp in a way that signifies the present archetypal gesture.