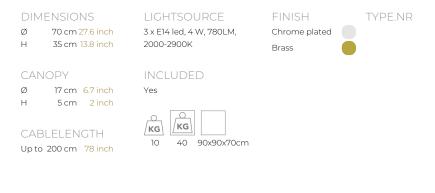

| TYPE               | chandelier                                                                                                           |
|--------------------|----------------------------------------------------------------------------------------------------------------------|
| STANDARD           | The fixture is supplied with dim to warm led lamps. Black canopy with cover plate in matching colour of the fixture. |
| OPTIONAL           |                                                                                                                      |
| TRANSFORMER/DRIVER | n/a                                                                                                                  |
| DIMMING            | led dimmer                                                                                                           |
|                    |                                                                                                                      |

| CLASSIFICATION | UL no<br>IP20 yes |
|----------------|-------------------|
| ENERGY LABEL   | A+                |
| YEAR OF DESIGN | 2016              |