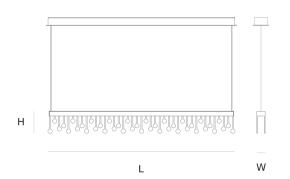

DIMENSIONS

L 97 cm 38.2 inchH 12 cm 4.7 inchW 2.5 cm 1 inch

#### CANOPY

L 100 cm 39.4 inch H 2.5 cm 1 inch W 7 cm 2.8 inch