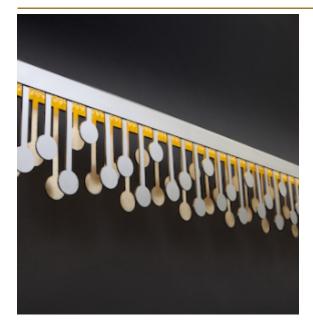

# ABOUT MELODY LONG SUSPENSION by Sybille van Gammeren

The Art Deco style and love for music were the inspiration for the designer to create this light. The characteristic stainless steel combined with the gold leaf finish gives a frivolic effect

DIMENSIONS

L 97 cm 38.2 inchH 12 cm 4.7 inchW 2.5 cm 1 inch

## CABLELENGTH

Up to 200 cm 78 inch

IGHTSOLIDGE

Led 13W, 2700K, CRI>90, 632 LM

INCLUDED

Yes

KG KG 8 114x35x35cm

FINISH TYPE.NR Stainless steel