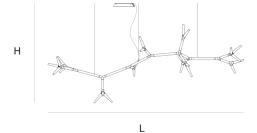

## **Product data sheet**

QUASAR

Date: September 30th 2021



# ABOUT SPARKS P05 SUSPENSION by Daniel Becker

There are many preconfigured standard models and sets of Sparks suspension or Sparks wall lamp for the basic needs. Every module can be rotated freely in 360°, making the whole system easily adaptable to every possible situation. Assembling is easy due to the prewired modules that can be plugged together.

#### DIMENSIONS

L 300 cm 118.1 inch H 80 cm 31.5 inch W 100 cm 39.4 inch

#### CANOPY

L 35 cm 13.8 inch H 5 cm 2 inch W 10 cm 3.9 inch

## CABLELENGTH Up to 0 cm 0 inch

LIGHTSOURCE

Led 46W, 2700K, citizen, 3760LM

INCLUDED

Yes



TYPE.NR



FINISH

Aluminium

polished

White



TYPE suspension

STANDARD The fixture is supplied with driver. Not dimmable

OPTIONAL 0-10V dimmable

TRANSFORMER/DRIVER Meanwell HLG-120H-24B

DIMMING n/a

CLASSIFICATION UL no

IP20 yes

ENERGY LABEL

led integrated A / A+ / A++

YEAR OF DESIGN

2009

### Quasar Holland BV®

Burgstraat 2 4283GG Giessen The Netherlands T. +31-(0)183-447887 F. +31-(0)183-448337 export@quasar.nl www.quasar.nl