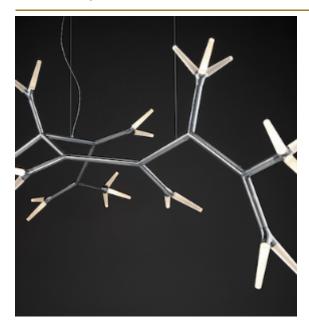

# ABOUT SPARKS P05 SUSPENSION by Daniel Becker

There are many preconfigured standard models and sets of Sparks suspension or Sparks wall lamp for the basic needs. Every module can be rotated freely in 360°, making the whole system easily adaptable to every possible situation. Assembling is easy due to the prewired modules that can be plugged together.