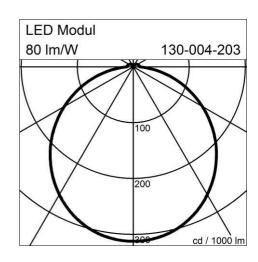

## QUATTRA (130-004-223)

Manufacturer: Schmitz-Leuchten GmbH & Co. KG

130-004-223 QUATTRA Surface: silvergrey

Measurements (LxBxH): 580 x 580 x 70 mm

Light distribution: direct

Lightsource: LED, 3000K, Ra>80 Connected load: max. 66 W

Luminous flux of luminaire: 5320 lm

Luminous efficacy: 77 lm/W Control Mode: DIM DALI

Weight: 8 kg

degree of protection: IP20

protection class: 1

## **Lighting Data**

Lightsource: LED, 3000K, Ra>80 Luminous flux of luminaire: 5320 lm

Luminous efficacy: 77lm/W Connected load: 66 W

Measurements (LxBxH): 580 x 580 x 70 mm Energy Efficiency Classifacation (EEC): A++,A+,A