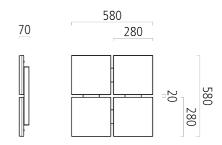

## QUATTRA (130-004-223)

Manufacturer: Schmitz-Leuchten GmbH & Co. KG

130-004-223 QUATTRA Surface: silvergrey

Measurements (LxBxH): 580 x 580 x 70 mm

Light distribution: direct

Lightsource: LED, 3000K, Ra>80 Connected load: max. 66 W

## **Lighting Data**

Lightsource: LED, 3000K, Ra>80 Luminous flux of luminaire: 5320 lm

Luminous efficacy: 77lm/W Connected load: 66 W

Measurements (LxBxH): 580 x 580 x 70 mm Energy Efficiency Classifacation (EEC): A++,A+,A