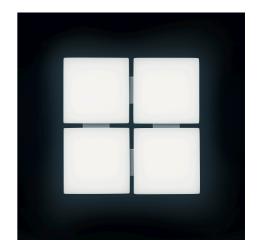

## QUATTRA (130-004-223)

Manufacturer: Schmitz-Leuchten GmbH & Co. KG

130-004-223 QUATTRA Surface: silvergrey

Measurements (LxBxH): 580 x 580 x 70 mm

Light distribution: direct

Lightsource: LED, 3000K, Ra>80 Connected load: max. 66 W

## **Lighting Data**

Lightsource: LED, 3000K, Ra>80 Luminous flux of luminaire: 5320 lm

Luminous efficacy: 77lm/W Connected load: 66 W

Measurements (LxBxH): 580 x 580 x 70 mm Energy Efficiency Classifacation (EEC): A++,A+,A