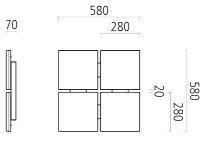

SCHMITZ 🔁

Manufacturer: Schmitz-Leuchten GmbH & Co. KG 130-004-204 QUATTRA Surface: silvergrey Measurements (LxBxH): 580 x 580 x 70 mm Light distribution: direct Lightsource: LED, 4000K, Ra>80 Connected load: max. 66 W Luminous flux of luminaire: 5600 lm Luminous efficacy: 82 lm/W Control Mode: ON/OFF Weight: 8 kg degree of protection: IP20 protection class: 1

## Lighting Data

Lightsource: LED, 4000K, Ra>80 Luminous flux of luminaire: 5600 lm Luminous efficacy: 82lm/W Connected load: 66 W Measurements (LxBxH): 580 x 580 x 70 mm Energy Efficiency Classifacation (EEC): A++,A+,A