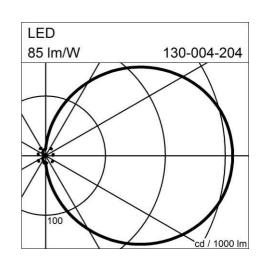

SCHMITZ 🔁

Manufacturer: Schmitz-Leuchten GmbH & Co. KG 130-004-204 QUATTRA Surface: silvergrey Measurements (LxBxH): 580 x 580 x 70 mm Light distribution: direct Lightsource: LED, 4000K, Ra>80 Connected load: max. 66 W Luminous flux of luminaire: 5600 lm Luminous efficacy: 82 lm/W Control Mode: ON/OFF Weight: 8 kg degree of protection: IP20 protection class: 1

## Lighting Data

Lightsource: LED, 4000K, Ra>80 Luminous flux of luminaire: 5600 lm Luminous efficacy: 82lm/W Connected load: 66 W Measurements (LxBxH): 580 x 580 x 70 mm Energy Efficiency Classifacation (EEC): A++,A+,A