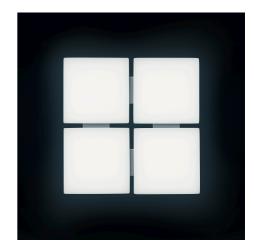

SCHMITZ 🔁

Manufacturer: Schmitz-Leuchten GmbH & Co. KG 130-004-204 QUATTRA Surface: silvergrey Measurements (LxBxH): 580 x 580 x 70 mm Light distribution: direct Lightsource: LED, 4000K, Ra>80 Connected load: max. 66 W Luminous flux of luminaire: 5600 lm Luminous efficacy: 82 lm/W Control Mode: ON/OFF Weight: 8 kg degree of protection: IP20 protection class: 1

## Lighting Data

Lightsource: LED, 4000K, Ra>80 Luminous flux of luminaire: 5600 lm Luminous efficacy: 82lm/W Connected load: 66 W Measurements (LxBxH): 580 x 580 x 70 mm Energy Efficiency Classifacation (EEC): A++,A+,A